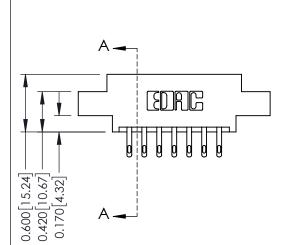

## **Mounting Option**

02-.128 (3.25) Dia. Mounting Holes

## **Contact Detail**

500-Wire Hole .050x.025(1.27x0.64) - Tail LG=.260(6.60) DO NOT MAKE MANUAL REVISIONS TO MASTER. .156 [3.96] Contact Spacing x .200 [5.08] Row Spacing

THIS IS A C.A.D. GENERATED DRAWING