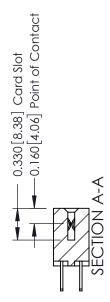

## **Contact Detail**

500-Wire Hole .050x.025(1.27x0.64) - Tail LG=.260(6.60) DO NOT MAKE MANUAL REVISIONS TO MASTER. .156 [3.96] Contact Spacing x .200 [5.08] Row Spacing

THIS IS A C.A.D. GENERATED DRAWING