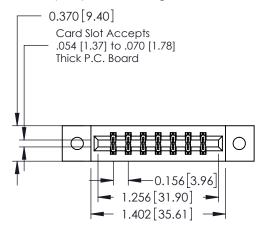

## **Contact Detail**

500-Wire Hole .050x.025(1.27x0.64) - Tail LG=.260(6.60) DO NOT MAKE MANUAL REVISIONS TO MASTER. .156 [3.96] Contact Spacing x .200 [5.08] Row Spacing

THIS IS A C.A.D. GENERATED DRAWING