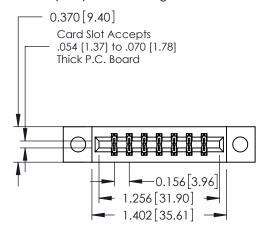

ISSUE NUMBER 1 ORIGINAL

**See Accompanying Pages for:** 

- **Contact Bend Details**
- **Mounting Options**

| 337 / 387 Series Card Edge Connector |
|--------------------------------------|
| Part Number: 337-014-520-204         |