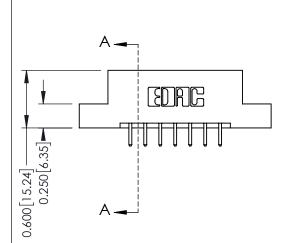

## **Mounting Option**

04-.156 (3.96) Dia. Mounting Holes



## **Contact Detail**

520-P.C. Tail .030x.018(0.76x0.46) - Tail LG=.175(4.45) .156 [3.96] Contact Spacing x .200 [5.08] Row Spacing

THIS IS A C.A.D. GENERATED DRAWING DO NOT MAKE MANUAL REVISIONS TO MASTER.



ISSUE NUMBER 1 ORIGINAL





**See Accompanying Pages for:** 

- **Contact Bend Details**
- **Mounting Options**

| 337 / 387 Series Card Edge Connector |
|--------------------------------------|
| Part Number: 337-014-520-204         |



**EDAC INC** TORONTO, ONTARIO CANADA

THESE DRAWINGS AND SPECIFICATIONS ARE THE PROPERTY OF EDAC INC.,AND SHALL NOT BE REPRODUCED, OR COPIED OR USED AS THE BASIS FOR THE MANUFACTURE OR SALE OF APPARATUS WITHOUT WRITTEN PERMISSION.

| ACAD REFERENCE NO. 337 ENG MASTER |                  |  |  |
|-----------------------------------|------------------|--|--|
| DRAWN: J.LEE                      | DATE: OCT. 06/09 |  |  |
| CHECKED:                          | DATE:            |  |  |
| SCALE: NTS                        | SHEET 1 OF 3     |  |  |
| DRAWING NUMBER                    | IS