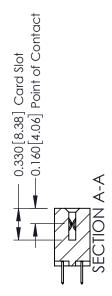

ISSUE NUMBER

ORIGINAL

1

| 337 / 387 Series Card Edge Connector<br>Contact Bend Detail           |                                                                                                                                                                                                 | ACAD REFERENCE NO. | 337 ENG MASTER   |               |
|-----------------------------------------------------------------------|-------------------------------------------------------------------------------------------------------------------------------------------------------------------------------------------------|--------------------|------------------|---------------|
|                                                                       |                                                                                                                                                                                                 | DRAWN: J.LEE       | DATE: OCT. 06/09 |               |
|                                                                       |                                                                                                                                                                                                 | CHECKED:           | DATE:            |               |
| EDAC INC TORONTO, ONTARIO CANADA YOUR CONNECTION TO QUALITY & SERVICE | THESE DRAWINGS AND SPECIFICATIONS ARE THE PROPERTY OF EDAC INC.,AND SHALL NOT BE REPRODUCED,OR COPIED OR USED AS THE BASIS FOR THE MANUFACTURE OR SALE OF APPARATUS WITHOUT WRITTEN PERMISSION. | SCALE: NTS         | SHEET            | 2 <b>OF</b> 3 |
|                                                                       |                                                                                                                                                                                                 | DRAWING NUMBER     |                  | ISSUE         |
|                                                                       |                                                                                                                                                                                                 | 337 Assembly       |                  | 1             |