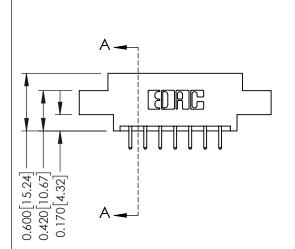

## **Mounting Option**

04-.156 (3.96) Dia. Mounting Holes

## **Contact Detail**

520-P.C. Tail .030x.018(0.76x0.46) - Tail LG=.175(4.45) .156 [3.96] Contact Spacing x .200 [5.08] Row Spacing

THIS IS A C.A.D. GENERATED DRAWING DO NOT MAKE MANUAL REVISIONS TO MASTER.