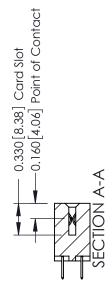

## **Contact Detail**

520-P.C. Tail .030x.018(0.76x0.46) - Tail LG=.175(4.45) .156 [3.96] Contact Spacing x .200 [5.08] Row Spacing

THIS IS A C.A.D. GENERATED DRAWING DO NOT MAKE MANUAL REVISIONS TO MASTER.