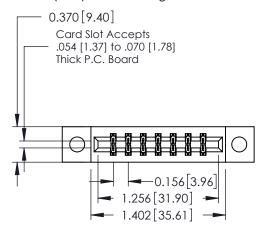

## **Mounting Option**

04-.156 (3.96) Dia. Mounting Holes

## **Contact Detail**

520-P.C. Tail .030x.018(0.76x0.46) - Tail LG=.175(4.45) .156 [3.96] Contact Spacing x .200 [5.08] Row Spacing

THIS IS A C.A.D. GENERATED DRAWING DO NOT MAKE MANUAL REVISIONS TO MASTER.