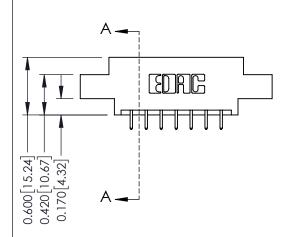

## **Mounting Option**

04-.156 (3.96) Dia. Mounting Holes

## **See Accompanying Pages for:**

- **Contact Bend Details**
- **Mounting Options**

| 337 / 387 Series Card Edge Connector |
|--------------------------------------|
| Part Number: 337-014-521-804         |