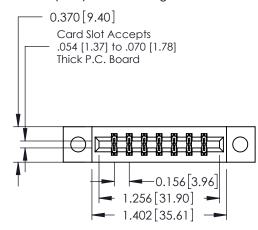

## **Contact Detail**

521-P.C. Tail .025 Sq.(0.64 Sq.) - Tail LG=.150(3.81) .156 [3.96] Contact Spacing x .200 [5.08] Row Spacing

THIS IS A C.A.D. GENERATED DRAWING DO NOT MAKE MANUAL REVISIONS TO MASTER.

## **See Accompanying Pages for:**

- **Contact Bend Details**
- **Mounting Options**

| 337 / 387 Series Card Edge Connector |
|--------------------------------------|
| Part Number: 337-014-521-804         |