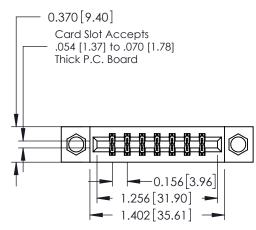

## **Contact Detail**

521-P.C. Tail .025 Sq.(0.64 Sq.) - Tail LG=.150(3.81) .156 [3.96] Contact Spacing x .200 [5.08] Row Spacing

THIS IS A C.A.D. GENERATED DRAWING DO NOT MAKE MANUAL REVISIONS TO MASTER.