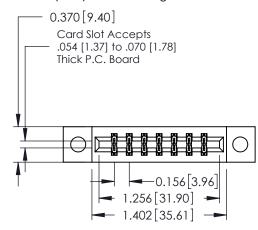

## **Contact Detail**

523-P.C. Tail .025 Sq.(0.64 Sq.) - Tail LG=.390(9.91) .156 [3.96] Contact Spacing x .200 [5.08] Row Spacing

THIS IS A C.A.D. GENERATED DRAWING DO NOT MAKE MANUAL REVISIONS TO MASTER.

ISSUE NUMBER

ORIGINAL

1

**See Accompanying Pages for:** 

- **Contact Bend Details**
- **Mounting Options**

| 337 / 387 Series Card Edge Connector |
|--------------------------------------|
| Part Number: 337-014-523-204         |