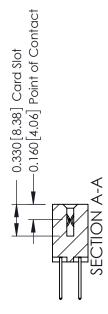

ISSUE NUMBER

ORIGINAL

1

| 337 / 387 Series Card Edge                                            | ACAD REFERENCE NO.                                                                                                                                                                                | 337 ENG MASTER |                  |               |
|-----------------------------------------------------------------------|---------------------------------------------------------------------------------------------------------------------------------------------------------------------------------------------------|----------------|------------------|---------------|
| Contact Bend Detail                                                   |                                                                                                                                                                                                   | DRAWN: J.LEE   | DATE: OCT. 06/09 |               |
| Confact Bend Defall                                                   |                                                                                                                                                                                                   | CHECKED:       | DATE:            |               |
| EDAC INC TORONTO, ONTARIO CANADA YOUR CONNECTION TO QUALITY & SERVICE | THESE DRAWINGS AND SPECIFICATIONS ARE THE PROPERTY OF EDAC INC., AND SHALL NOT BE REPRODUCED, OR COPIED OR USED AS THE BASIS FOR THE MANUFACTURE OR SALE OF APPARATUS WITHOUT WRITTEN PERMISSION. | SCALE: NTS     | SHEET            | 2 <b>OF</b> 3 |
|                                                                       |                                                                                                                                                                                                   | DRAWING NUMBER |                  | ISSUE         |
|                                                                       |                                                                                                                                                                                                   | 337 Assembly   |                  | 1             |