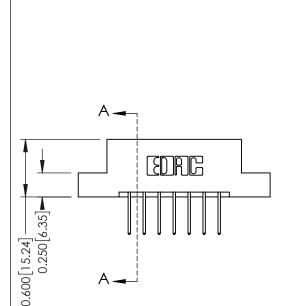

## **Mounting Option**

04-.156 (3.96) Dia. Mounting Holes

ISSUE NUMBER

ORIGINAL

1

**See Accompanying Pages for:** 

- **Contact Bend Details**
- **Mounting Options**

| 337 / 387 Series Card Edge Connector |
|--------------------------------------|
| Part Number: 337-014-523-204         |