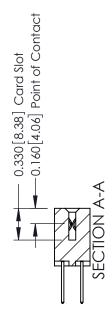

ISSUE NUMBER

ORIGINAL

1

| 337 / 387 Series Card Edge (                                          | ACAD REFERENCE NO.                                                                                                                                                                               | 337 ENG MASTER   |       |               |
|-----------------------------------------------------------------------|--------------------------------------------------------------------------------------------------------------------------------------------------------------------------------------------------|------------------|-------|---------------|
| Contact Bend Detail                                                   | DRAWN: J.LEE                                                                                                                                                                                     | DATE: OCT. 06/09 |       |               |
| Confact bend Defail                                                   |                                                                                                                                                                                                  | CHECKED:         | DATE: |               |
| EDAC INC TORONTO, ONTARIO CANADA YOUR CONNECTION TO QUALITY & SERVICE | THESE DRAWINGS AND SPECIFICATIONS ARE THE PROPERTY OF EDAC INC.,AND SHALL NOT BE REPRODUCED, OR COPIED OR USED AS THE BASIS FOR THE MANUFACTURE OR SALE OF APPARATUS WITHOUT WRITTEN PERMISSION. | SCALE: NTS       | SHEET | 2 <b>OF</b> 3 |
|                                                                       |                                                                                                                                                                                                  | DRAWING NUMBER   |       | ISSUE         |
|                                                                       |                                                                                                                                                                                                  | 337 Assembly     |       | 1             |