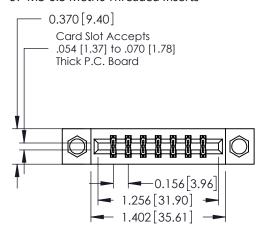

## **Contact Detail**

523-P.C. Tail .025 Sq.(0.64 Sq.) - Tail LG=.390(9.91) .156 [3.96] Contact Spacing x .200 [5.08] Row Spacing

THIS IS A C.A.D. GENERATED DRAWING DO NOT MAKE MANUAL REVISIONS TO MASTER.

## **See Accompanying Pages for:**

- **Contact Bend Details**
- **Mounting Options**

| 337 / 387 Series Card Edge Connector |
|--------------------------------------|
| Part Number: 337-014-523-807         |