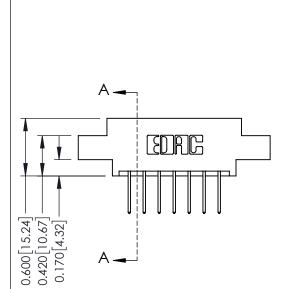

## **Contact Detail**

523-P.C. Tail .025 Sq.(0.64 Sq.) - Tail LG=.390(9.91) .156 [3.96] Contact Spacing x .200 [5.08] Row Spacing

THIS IS A C.A.D. GENERATED DRAWING DO NOT MAKE MANUAL REVISIONS TO MASTER.

## **Mounting Option**

07-M3-0.5 Metric Threaded Inserts