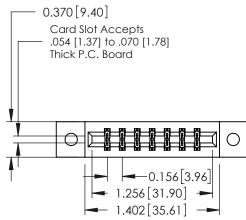

## **See Accompanying Pages for:**

- **Contact Bend Details**
- **Mounting Options**

| 337 / 387 Series Card Edge Connector |
|--------------------------------------|
| Part Number: 337-014-540-202         |