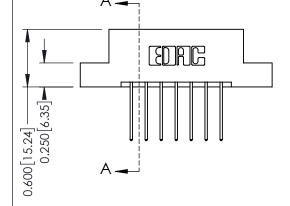

## **Mounting Option**

02-.128 (3.25) Dia. Mounting Holes



## **Contact Detail**

540-Wire Wrap .025 Sq.(0.64 Sq.) - Tail LG=.560(14.22) .156 [3.96] Contact Spacing x .200 [5.08] Row Spacing

THIS IS A C.A.D. GENERATED DRAWING DO NOT MAKE MANUAL REVISIONS TO MASTER.



ISSUE NUMBER

ORIGINAL

1







## **See Accompanying Pages for:**

- **Contact Bend Details**
- **Mounting Options**

| 337 / 387 Series Card Edge Connector |
|--------------------------------------|
| Part Number: 337-014-540-202         |



**EDAC INC** TORONTO, ONTARIO CANADA

THESE DRAWINGS AND SPECIFICATIONS ARE THE PROPERTY OF EDAC INC., AND SHALL NOT BE REPRODUCED, OR COPIED OR USED AS THE BASIS FOR THE MANUFACTURE OR SALE OF APPARATUS WITHOUT WRITTEN PERMISSION.

| ACAD REFERENCE NO. | 337 ENG MASTER   |  |  |
|--------------------|------------------|--|--|
| DRAWN: J.LEE       | DATE: OCT. 06/09 |  |  |
| CHECKED: DATE:     |                  |  |  |
| SCALE: NTS         | SHEET 1 OF 3     |  |  |
| DRAWING NUMBER     | ISSUE            |  |  |
| 337 Assembly       | 1                |  |  |



ISSUE NUMBER