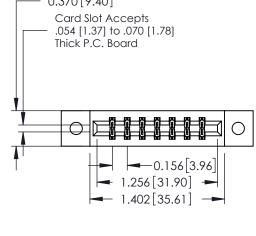

## **See Accompanying Pages for:**

- **Contact Bend Details**
- **Mounting Options**

| 337 / 387 Series Card Edge Connector |
|--------------------------------------|
| Part Number: 337-014-540-202         |