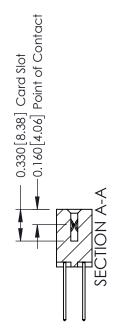

ISSUE NUMBER

ORIGINAL

1

| 337 / 387 Series Card Edge Connector<br>Contact Bend Detail           |                                                                                                                                                                                                   | ACAD REFERENCE NO. | 337 ENG MASTER   |               |
|-----------------------------------------------------------------------|---------------------------------------------------------------------------------------------------------------------------------------------------------------------------------------------------|--------------------|------------------|---------------|
|                                                                       |                                                                                                                                                                                                   | DRAWN: J.LEE       | DATE: OCT. 06/09 |               |
| Corridor Beria Delaii                                                 |                                                                                                                                                                                                   | CHECKED:           | DATE:            |               |
| EDAC INC TORONTO, ONTARIO CANADA YOUR CONNECTION TO QUALITY & SERVICE | THESE DRAWINGS AND SPECIFICATIONS ARE THE PROPERTY OF EDAC INC., AND SHALL NOT BE REPRODUCED, OR COPIED OR USED AS THE BASIS FOR THE MANUFACTURE OR SALE OF APPARATUS WITHOUT WRITTEN PERMISSION. | SCALE: NTS         | SHEET            | 2 <b>OF</b> 3 |
|                                                                       |                                                                                                                                                                                                   | DRAWING NUMBER     |                  | ISSUE         |
|                                                                       |                                                                                                                                                                                                   | 337 Assembly       |                  | 1             |