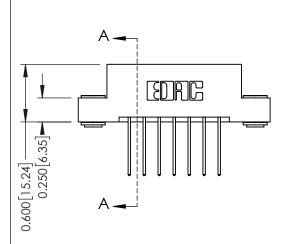

**Mounting Option** 

03-.116 (2.95) I.D. Floating Eyelets

**Contact Detail** 

540-Wire Wrap .025 Sq.(0.64 Sq.) - Tail LG=.560(14.22) .156 [3.96] Contact Spacing x .200 [5.08] Row Spacing

THIS IS A C.A.D. GENERATED DRAWING DO NOT MAKE MANUAL REVISIONS TO MASTER.