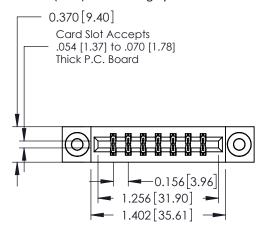

ISSUE NUMBER 1 ORIGINAL

**See Accompanying Pages for:** 

- **Contact Bend Details**
- **Mounting Options**

| 337 / 387 Series Card Edge Connector |
|--------------------------------------|
| Part Number: 337-014-540-203         |