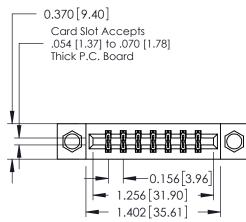

ISSUE NUMBER

ORIGINAL

1

See Accompanying Pages for:

**Mounting Options** 

**Contact Bend Details** 

337 / 387 Series Card Edge Connector Part Number: 337-014-544-808

**EDAC INC** TORONTO, ONTARIO CANADA

THESE DRAWINGS AND SPECIFICATIONS ARE THE PROPERTY OF EDAC INC.,AND SHALL NOT BE REPRODUCED, OR COPIED OR USED AS THE BASIS FOR THE

DRAWN: DATE: OCT. 06/09 J.LEE CHECKED: DATE: OF 3 SCALE: NTS SHEET DRAWING NUMBER **ISSUE** 337 Assembly