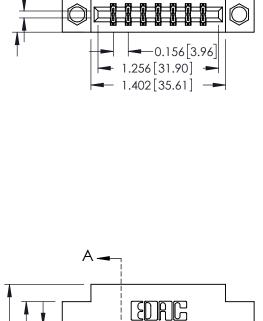

ISSUE NUMBER

ORIGINAL

1

See Accompanying Pages for:

**Mounting Options** 

**Contact Bend Details** 

337 / 387 Series Card Edge Connector Part Number: 337-014-544-808

**EDAC INC** TORONTO, ONTARIO CANADA

THESE DRAWINGS AND SPECIFICATIONS ARE THE PROPERTY OF EDAC INC.,AND SHALL NOT BE REPRODUCED, OR COPIED OR USED AS THE BASIS FOR THE

DRAWN: DATE: OCT. 06/09 J.LEE CHECKED: DATE: OF 3 SCALE: NTS SHEET DRAWING NUMBER **ISSUE** 337 Assembly