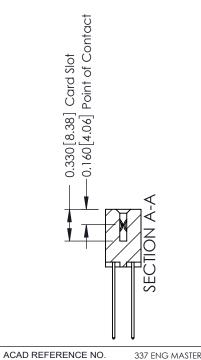

MANUFACTURE OR SALE OF APPARATUS YOUR CONNECTION TO QUALITY & SERVICE WITHOUT WRITTEN PERMISSION.

ISSUE NUMBER

ORIGINAL

1

| 337 / 387 Series Card Edge Connector<br>Contact Bend Detail           |                                                                                                                                                                                                  | ACAD REFERENCE NO. 337 E |                  | G MASTER      |
|-----------------------------------------------------------------------|--------------------------------------------------------------------------------------------------------------------------------------------------------------------------------------------------|--------------------------|------------------|---------------|
|                                                                       |                                                                                                                                                                                                  | DRAWN: J.LEE             | DATE: OCT. 06/09 |               |
|                                                                       |                                                                                                                                                                                                  | CHECKED: DATE:           |                  |               |
| EDAC INC TORONTO, ONTARIO CANADA YOUR CONNECTION TO QUALITY & SERVICE | THESE DRAWINGS AND SPECIFICATIONS ARE THE PROPERTY OF EDAC INC.,AND SHALL NOT BE REPRODUCED, OR COPIED OR USED AS THE BASIS FOR THE MANUFACTURE OR SALE OF APPARATUS WITHOUT WRITTEN PERMISSION. | SCALE: NTS               | SHEET            | 2 <b>OF</b> 3 |
|                                                                       |                                                                                                                                                                                                  | DRAWING NUMBER           |                  | ISSUE         |
|                                                                       |                                                                                                                                                                                                  | 337 Assembly             |                  | 1             |