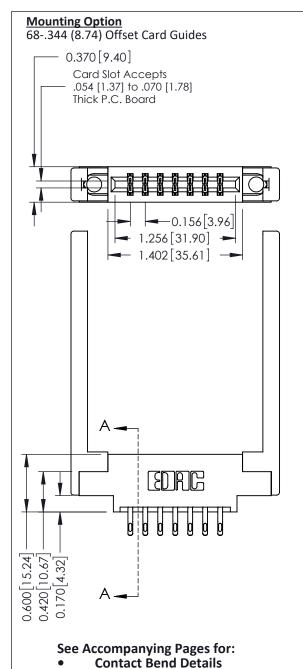

**Mounting Options** 

**Contact Detail** 

555-Extender Board Bend (Code 500 Contacts) .156 [3.96] Contact Spacing x .200 [5.08] Row Spacing THIS IS A C.A.D. GENERATED DRAWING DO NOT MAKE MANUAL REVISIONS TO MASTER.

1

THESE DRAWINGS AND SPECIFICATIONS

ARE THE PROPERTY OF EDAC INC.,AND

OR USED AS THE BASIS FOR THE MANUFACTURE OR SALE OF APPARATUS

WITHOUT WRITTEN PERMISSION.

SHALL NOT BE REPRODUCED, OR COPIED

337 / 387 Series Card Edge Connector

**EDAC INC** 

TORONTO, ONTARIO

CANADA

Part Number: 337-014-555-868

YOUR CONNECTION TO QUALITY & SERVICE

ISSUE NUMBER

ORIGINAL

1