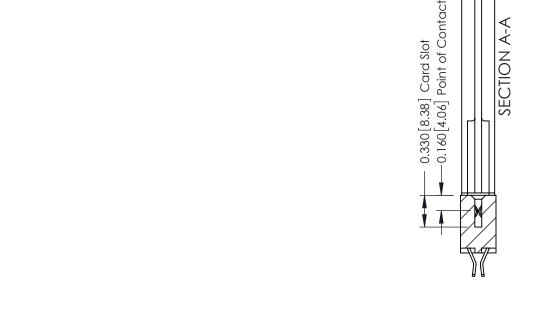

| 337 / 387 Series Card Edge Connector<br>Contact Bend Detail           |                                                                                                                                                                                                  | ACAD REFERENCE NO. 337 E |                  | G MASTER      |
|-----------------------------------------------------------------------|--------------------------------------------------------------------------------------------------------------------------------------------------------------------------------------------------|--------------------------|------------------|---------------|
|                                                                       |                                                                                                                                                                                                  | DRAWN: J.LEE             | DATE: OCT. 06/09 |               |
|                                                                       |                                                                                                                                                                                                  | CHECKED: DATE:           |                  |               |
| EDAC INC TORONTO, ONTARIO CANADA YOUR CONNECTION TO QUALITY & SERVICE | THESE DRAWINGS AND SPECIFICATIONS ARE THE PROPERTY OF EDAC INC.,AND SHALL NOT BE REPRODUCED, OR COPIED OR USED AS THE BASIS FOR THE MANUFACTURE OR SALE OF APPARATUS WITHOUT WRITTEN PERMISSION. | SCALE: NTS               | SHEET            | 2 <b>OF</b> 3 |
|                                                                       |                                                                                                                                                                                                  | DRAWING NUMBER           |                  | ISSUE         |
|                                                                       |                                                                                                                                                                                                  | 337 Assembly             |                  | 1             |