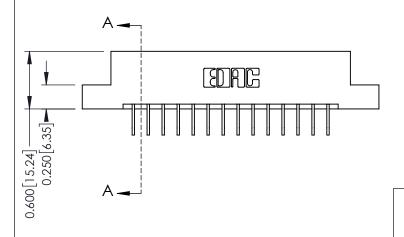

**Mounting Option** 07-M3-0.5 Metric Threaded Inserts .156 [3.96] Contact Spacing x .200 [5.08] Row Spacing - 0.370[9.40] Card Slot Accepts .054 [1.37] to .070 [1.78] Thick P.C. Board -0.156[3.96] 2.348 [59.64] 2.494 [63.35]