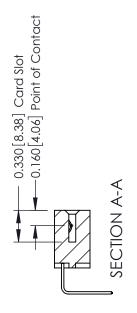

**Contact Detail** 

THIS IS A C.A.D. GENERATED DRAWING 558-90 Degree Bend (Code 541 Contacts) DO NOT MAKE MANUAL REVISIONS TO MASTER.

ISSUE NUMBER ORIGINAL

**See Accompanying Pages for:** 

**Mounting Options** 

**Contact Bend Details** 

337 / 387 Series Card Edge Connector Part Number: 337-014-558-107

YOUR CONNECTION TO QUALITY & SERVICE

**EDAC INC** TORONTO, ONTARIO CANADA

THESE DRAWINGS AND SPECIFICATIONS ARE THE PROPERTY OF EDAC INC., AND SHALL NOT BE REPRODUCED, OR COPIED OR USED AS THE BASIS FOR THE MANUFACTURE OR SALE OF APPARATUS WITHOUT WRITTEN PERMISSION.