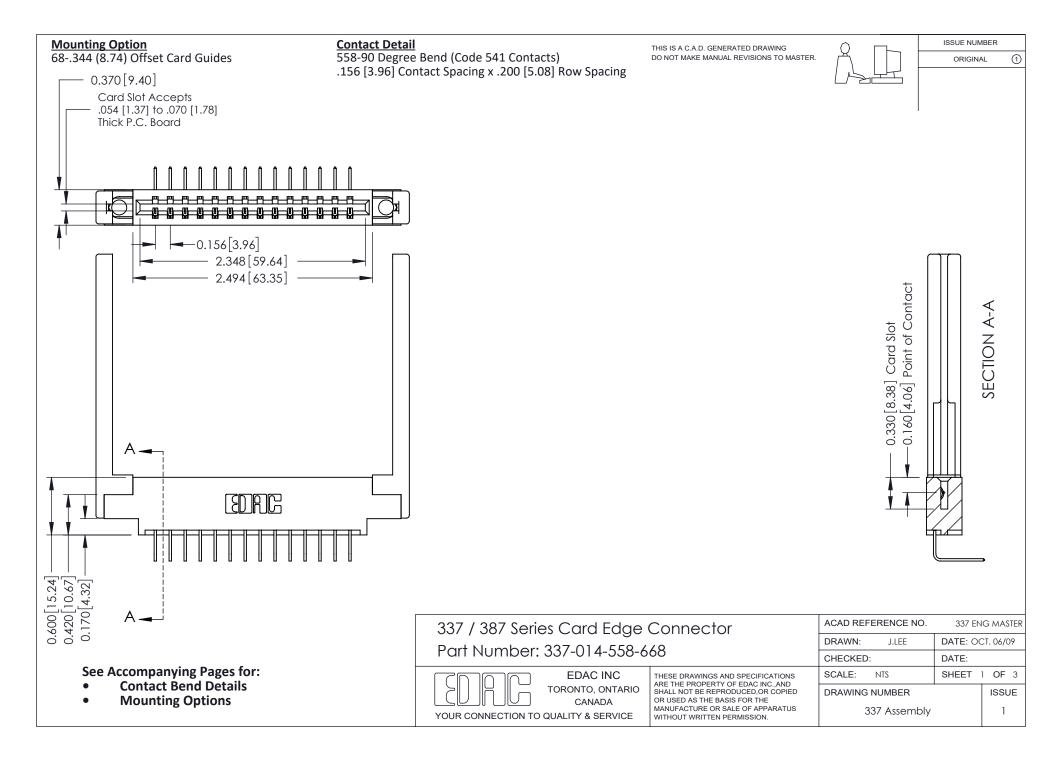

ISSUE NUMBER

ORIGINAL

1



| 337 / 387 Series Card Edge Connector<br>Contact Bend Detail           |                                                                                                                                                                                                  | ACAD REFERENCE NO. 337 E |                  | G MASTER      |
|-----------------------------------------------------------------------|--------------------------------------------------------------------------------------------------------------------------------------------------------------------------------------------------|--------------------------|------------------|---------------|
|                                                                       |