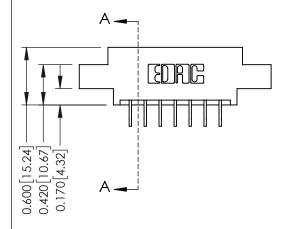

**Mounting Option** 

04-.156 (3.96) Dia. Mounting Holes

**Contact Detail** 

559-90 Degree Bend (Code 541 Contacts)

.156 [3.96] Contact Spacing x .200 [5.08] Row Spacing

THIS IS A C.A.D. GENERATED DRAWING DO NOT MAKE MANUAL REVISIONS TO MASTER.

ISSUE NUMBER

ORIGINAL

1

| 337 / 387 Series Card Edge Connector |                                                                                                                                                                                                 | ACAD REFERENCE NO. | 337 ENG  | G MASTER      |
|--------------------------------------|-------------------------------------------------------------------------------------------------------------------------------------------------------------------------------------------------|--------------------|----------|---------------|
| Contact Bend Detail                  | G                                                                                                                                                                                               |                    | DATE: OC | T. 06/09      |
| Contact Bend Detail                  |                                                                                                                                                                                                 | CHECKED:           | DATE:    |               |
| CANADA CANADA                        | THESE DRAWINGS AND SPECIFICATIONS ARE THE PROPERTY OF EDAC INC.,AND SHALL NOT BE REPRODUCED,OR COPIED OR USED AS THE BASIS FOR THE MANUFACTURE OR SALE OF APPARATUS WITHOUT WRITTEN PERMISSION. | SCALE: NTS         | SHEET    | 2 <b>OF</b> 3 |
|                                      |                                                                                                                                                                                                 | DRAWING NUMBER     |          | ISSUE         |
|                                      |                                                                                                                                                                                                 | 337 Assembly       |          | 1             |