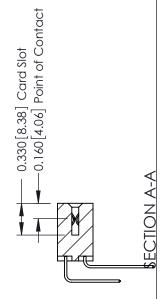

ISSUE NUMBER

ORIGINAL

1

| 337 / 387 Series Card Edge Connector |                                                                                                                                                                                                 | ACAD REFERENCE NO. | 337 ENG  | G MASTER      |
|--------------------------------------|-------------------------------------------------------------------------------------------------------------------------------------------------------------------------------------------------|--------------------|----------|---------------|
| Contact Bend Detail                  | G                                                                                                                                                                                               |                    | DATE: OC | T. 06/09      |
| Contact Bend Detail                  |                                                                                                                                                                                                 | CHECKED:           | DATE:    |               |
| CANADA CANADA                        | THESE DRAWINGS AND SPECIFICATIONS ARE THE PROPERTY OF EDAC INC.,AND SHALL NOT BE REPRODUCED,OR COPIED OR USED AS THE BASIS FOR THE MANUFACTURE OR SALE OF APPARATUS WITHOUT WRITTEN PERMISSION. | SCALE: NTS         | SHEET    | 2 <b>OF</b> 3 |
|                                      |                                                                                                                                                                                                 | DRAWING NUMBER     |          | ISSUE         |
|                                      |                                                                                                                                                                                                 | 337 Assembly       |          | 1             |