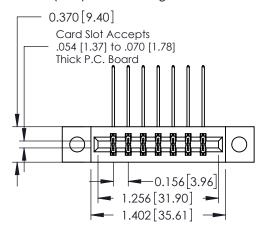

**Mounting Option** 

04-.156 (3.96) Dia. Mounting Holes

**Contact Detail** 

559-90 Degree Bend (Code 541 Contacts)

.156 [3.96] Contact Spacing x .200 [5.08] Row Spacing

THIS IS A C.A.D. GENERATED DRAWING DO NOT MAKE MANUAL REVISIONS TO MASTER.

ISSUE NUMBER

ORIGINAL

1

**See Accompanying Pages for:** 

- **Contact Bend Details**
- **Mounting Options**

| 337 / 387 Series Card Edge Connector |
|--------------------------------------|
| Part Number: 337-014-559-804         |