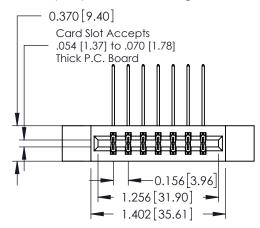

## **See Accompanying Pages for:**

- **Contact Bend Details**
- **Mounting Options**

337 / 387 Series Card Edge Connector Part Number: 337-014-559-812

**EDAC INC** TORONTO, ONTARIO CANADA

THESE DRAWINGS AND SPECIFICATIONS ARE THE PROPERTY OF EDAC INC., AND SHALL NOT BE REPRODUCED, OR COPIED OR USED AS THE BASIS FOR THE MANUFACTURE OR SALE OF APPARATUS WITHOUT WRITTEN PERMISSION.