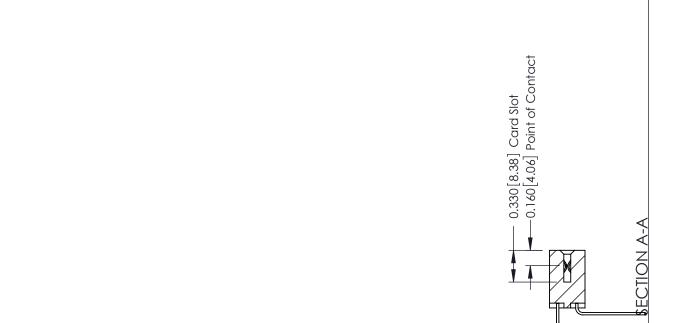

## **Contact Detail**

559-90 Degree Bend (Code 541 Contacts) .156 [3.96] Contact Spacing x .200 [5.08] Row Spacing

THIS IS A C.A.D. GENERATED DRAWING DO NOT MAKE MANUAL REVISIONS TO MASTER.

ISSUE NUMBER

ORIGINAL