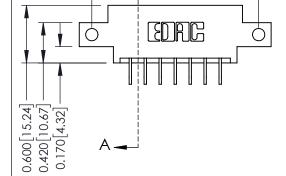

## **Mounting Option**

12-.128 (3.25) Dia. Side Mounting Holes



## **Contact Detail**

559-90 Degree Bend (Code 541 Contacts) .156 [3.96] Contact Spacing x .200 [5.08] Row Spacing

THIS IS A C.A.D. GENERATED DRAWING DO NOT MAKE MANUAL REVISIONS TO MASTER.



ISSUE NUMBER

ORIGINAL





1.738 44.15

## **See Accompanying Pages for:**

- **Contact Bend Details**
- **Mounting Options**

337 / 387 Series Card Edge Connector Part Number: 337-014-559-812



**EDAC INC** TORONTO, ONTARIO CANADA

THESE DRAWINGS AND SPECIFICATIONS ARE THE PROPERTY OF EDAC INC., AND SHALL NOT BE REPRODUCED, OR COPIED OR USED AS THE BASIS FOR THE MANUFACTURE OR SALE OF APPARATUS WITHOUT WRITTEN PERMISSION.

| ACAD REFERENCE NO. | 337 ENG MASTER   |               |  |
|--------------------|------------------|---------------|--|
| DRAWN: J.LEE       | DATE: OCT. 06/09 |               |  |
| CHECKED:           | DATE:            |               |  |
| SCALE: NTS         | SHEET            | 1 <b>OF</b> 3 |  |
| DRAWING NUMBER     |                  | ISSUE         |  |
| 337 Assembly       |