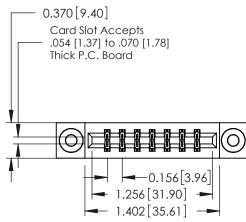

## **See Accompanying Pages for:**

- **Contact Bend Details**
- **Mounting Options**

| 337 / 387 Series Card Edge Connector |
|--------------------------------------|
| Part Number: 337-014-560-803         |