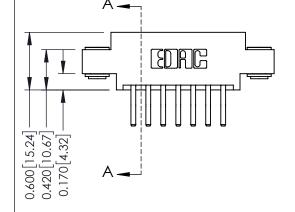

## **Mounting Option**

03-.116 (2.95) I.D. Floating Eyelets



## **Contact Detail**

560-Extender Board Bend (Code 523 Contacts) .156 [3.96] Contact Spacing x .200 [5.08] Row Spacing

THIS IS A C.A.D. GENERATED DRAWING DO NOT MAKE MANUAL REVISIONS TO MASTER.



ISSUE NUMBER

ORIGINAL

1







## **See Accompanying Pages for:**

- **Contact Bend Details**
- **Mounting Options**

| 337 / 387 Series Card Edge Connector |
|--------------------------------------|
| Part Number: 337-014-560-803         |



**EDAC INC** TORONTO, ONTARIO CANADA

THESE DRAWINGS AND SPECIFICATIONS ARE THE PROPERTY OF EDAC INC.,AND SHALL NOT BE REPRODUCED,OR COPIED OR USED AS THE BASIS FOR THE MANUFACTURE OR SALE OF APPARATUS WITHOUT WRITTEN PERMISSION.

| ACAD REFERENCE NO. 337 ENG MAS |                  |  |  |
|--------------------------------|------------------|--|--|
| DRAWN: J.LEE                   | DATE: OCT. 06/09 |  |  |
| CHECKED:                       | DATE:            |  |  |
| SCALE: NTS                     | SHEET 1 OF 3     |  |  |
| DRAWING NUMBER                 | ISSUE            |