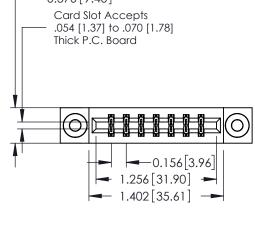

## **See Accompanying Pages for:**

- **Contact Bend Details**
- **Mounting Options**

| 337 / 387 Series Card Edge Connector |
|--------------------------------------|
| Part Number: 337-014-560-803         |