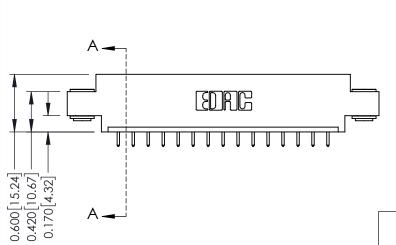

ISSUE NUMBER

ORIGINAL

1

| 337 / 387 Series Card Edge                                            | ACAD REFERENCE NO.                                                                                                                                                                               | 337 ENG MASTER |                  |               |
|-----------------------------------------------------------------------|--------------------------------------------------------------------------------------------------------------------------------------------------------------------------------------------------|----------------|------------------|---------------|
| Contact Bend Detail                                                   |                                                                                                                                                                                                  | DRAWN: J.LEE   | DATE: OCT. 06/09 |               |
|                                                                       |                                                                                                                                                                                                  | CHECKED:       | DATE:            |               |
| EDAC INC TORONTO, ONTARIO CANADA YOUR CONNECTION TO QUALITY & SERVICE | THESE DRAWINGS AND SPECIFICATIONS ARE THE PROPERTY OF EDAC INC.,AND SHALL NOT BE REPRODUCED, OR COPIED OR USED AS THE BASIS FOR THE MANUFACTURE OR SALE OF APPARATUS WITHOUT WRITTEN PERMISSION. | SCALE: NTS     | SHEET            | 2 <b>OF</b> 3 |
|                                                                       |                                                                                                                                                                                                  | DRAWING NUMBER |                  | ISSUE         |
|                                                                       |                                                                                                                                                                                                  | 337 Assembly   |                  | 1             |