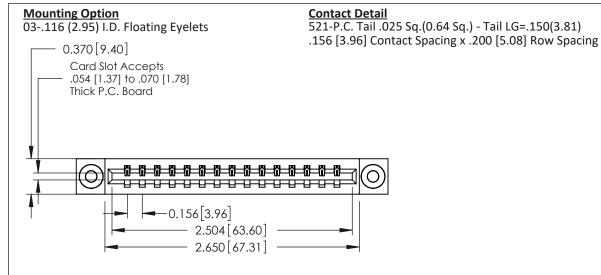

THIS IS A C.A.D. GENERATED DRAWING DO NOT MAKE MANUAL REVISIONS TO MASTER.

ISSUE NUMBER

ORIGINAL

1

0.160 [4.06] Point of Contact Card Slot 0.330 [8.38]

**See Accompanying Pages for:** 

- **Contact Bend Details**
- **Mounting Options**