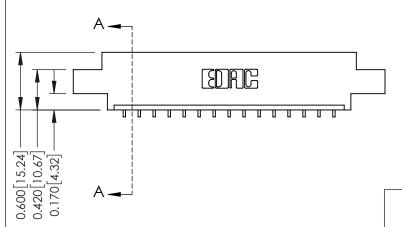

0.160 [4.06] Point of Contact Card Slot

0.330 [8.38]

ISSUE NUMBER

ORIGINAL

1

| 337 / 387 Series Card Edge Connector<br>Contact Bend Detail           |                                                                                                                                                                                                 | ACAD REFERENCE NO. | 337 ENG MASTER   |               |
|-----------------------------------------------------------------------|-------------------------------------------------------------------------------------------------------------------------------------------------------------------------------------------------|--------------------|------------------|---------------|
|                                                                       |                                                                                                                                                                                                 | DRAWN: J.LEE       | DATE: OCT. 06/09 |               |
|                                                                       |                                                                                                                                                                                                 | CHECKED:           | DATE:            |               |
| EDAC INC TORONTO, ONTARIO CANADA YOUR CONNECTION TO QUALITY & SERVICE | THESE DRAWINGS AND SPECIFICATIONS ARE THE PROPERTY OF EDAC INC.,AND SHALL NOT BE REPRODUCED,OR COPIED OR USED AS THE BASIS FOR THE MANUFACTURE OR SALE OF APPARATUS WITHOUT WRITTEN PERMISSION. | SCALE: NTS         | SHEET            | 2 <b>OF</b> 3 |
|                                                                       |                                                                                                                                                                                                 | DRAWING NUMBER     |                  | ISSUE         |
|                                                                       |                                                                                                                                                                                                 | 337 Assembly       |                  | 1             |