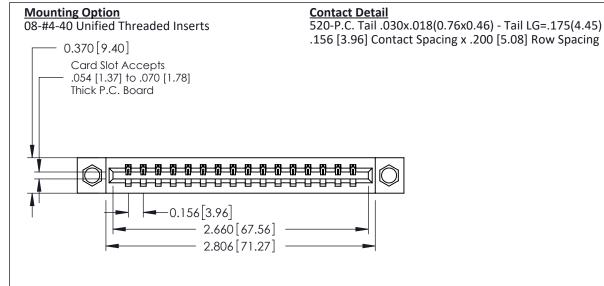

- **Contact Bend Details**
- **Mounting Options**

| 337 / 387 Series Card Edge Connector |  |
|--------------------------------------|--|
| Part Number: 337-016-520-608         |  |

YOUR CONNECTION TO QUALITY & SERVICE

| ACAD REFERENCE NO. | 337 ENG MASTER   |  |  |
|--------------------|------------------|--|--|
| DRAWN: J.LEE       | DATE: OCT. 06/09 |  |  |
| CHECKED:           | DATE:            |  |  |
| SCALE: NTS         | SHEET 1 OF 3     |  |  |
| DRAWING NUMBER     | ISSUE            |  |  |
| 337 Assembly       | 1                |  |  |