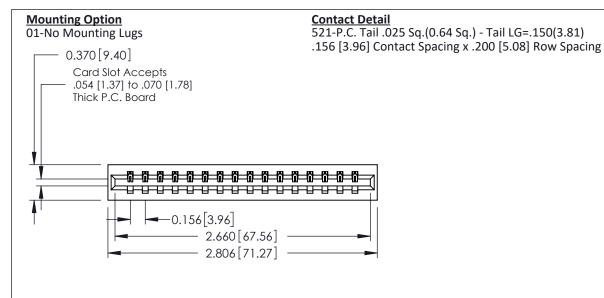

337 / 387 Series Card Edge Connector Part Number: 337-016-521-101

YOUR CONNECTION TO QUALITY & SERVICE

**EDAC INC** TORONTO, ONTARIO CANADA

THESE DRAWINGS AND SPECIFICATIONS ARE THE PROPERTY OF EDAC INC.,AND SHALL NOT BE REPRODUCED, OR COPIED OR USED AS THE BASIS FOR THE MANUFACTURE OR SALE OF APPARATUS WITHOUT WRITTEN PERMISSION.

SCALE: NTS SHEET DRAWING NUMBER 337 Assembly

J.LEE

ACAD REFERENCE NO.

DRAWN:

CHECKED:

**See Accompanying Pages for:** 

- **Contact Bend Details**
- **Mounting Options**

0.600 [15.24]