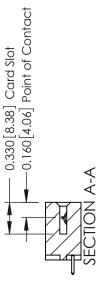

337 / 387 Series Card Edge Connector Part Number: 337-016-521-101

YOUR CONNECTION TO QUALITY & SERVICE

**EDAC INC** TORONTO, ONTARIO CANADA

THESE DRAWINGS AND SPECIFICATIONS ARE THE PROPERTY OF EDAC INC.,AND SHALL NOT BE REPRODUCED, OR COPIED OR USED AS THE BASIS FOR THE MANUFACTURE OR SALE OF APPARATUS WITHOUT WRITTEN PERMISSION.

SCALE: NTS SHEET DRAWING NUMBER 337 Assembly

J.LEE

ACAD REFERENCE NO.

DRAWN:

CHECKED:

**See Accompanying Pages for:** 

- **Contact Bend Details**
- **Mounting Options**

0.600 [15.24]