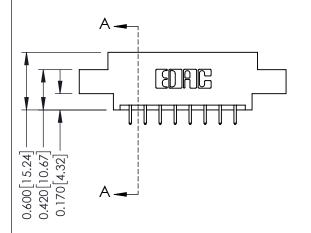

**Mounting Option** 

02-.128 (3.25) Dia. Mounting Holes

**Contact Detail** 

521-P.C. Tail .025 Sq.(0.64 Sq.) - Tail LG=.150(3.81) .156 [3.96] Contact Spacing x .200 [5.08] Row Spacing

THIS IS A C.A.D. GENERATED DRAWING DO NOT MAKE MANUAL REVISIONS TO MASTER.

ISSUE NUMBER

ORIGINAL

1

**See Accompanying Pages for:** 

- **Contact Bend Details**
- **Mounting Options**

| 337 / 387 Series Card Edge Connector |
|--------------------------------------|
| Part Number: 337-016-521-802         |