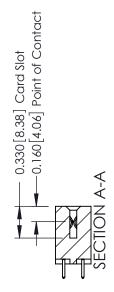

ISSUE NUMBER

ORIGINAL

1

| 337 / 387 Series Card Edge                                            | ACAD REFERENCE NO.                                                                                                                                                                              | 337 ENG MASTER |                  |               |
|-----------------------------------------------------------------------|-------------------------------------------------------------------------------------------------------------------------------------------------------------------------------------------------|----------------|------------------|---------------|
| Contact Bend Detail                                                   |                                                                                                                                                                                                 | DRAWN: J.LEE   | DATE: OCT. 06/09 |               |
| Corridor Beria Delaii                                                 |                                                                                                                                                                                                 | CHECKED:       | DATE:            |               |
| EDAC INC TORONTO, ONTARIO CANADA YOUR CONNECTION TO QUALITY & SERVICE | THESE DRAWINGS AND SPECIFICATIONS ARE THE PROPERTY OF EDAC INC.,AND SHALL NOT BE REPRODUCED,OR COPIED OR USED AS THE BASIS FOR THE MANUFACTURE OR SALE OF APPARATUS WITHOUT WRITTEN PERMISSION. | SCALE: NTS     | SHEET            | 2 <b>OF</b> 3 |
|                                                                       |                                                                                                                                                                                                 | DRAWING NUMBER |                  | ISSUE         |
|                                                                       |                                                                                                                                                                                                 | 337 Assembly   |                  | 1             |