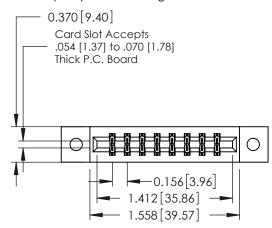

**Mounting Option** 

02-.128 (3.25) Dia. Mounting Holes

**Contact Detail** 

521-P.C. Tail .025 Sq.(0.64 Sq.) - Tail LG=.150(3.81) .156 [3.96] Contact Spacing x .200 [5.08] Row Spacing

THIS IS A C.A.D. GENERATED DRAWING DO NOT MAKE MANUAL REVISIONS TO MASTER.

ISSUE NUMBER

ORIGINAL

1

**See Accompanying Pages for:** 

- **Contact Bend Details**
- **Mounting Options**

| 337 / 387 Series Card Edge Connector |
|--------------------------------------|
| Part Number: 337-016-521-802         |