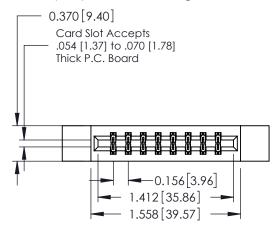

## **Contact Detail**

521-P.C. Tail .025 Sq.(0.64 Sq.) - Tail LG=.150(3.81) .156 [3.96] Contact Spacing x .200 [5.08] Row Spacing

THIS IS A C.A.D. GENERATED DRAWING DO NOT MAKE MANUAL REVISIONS TO MASTER.