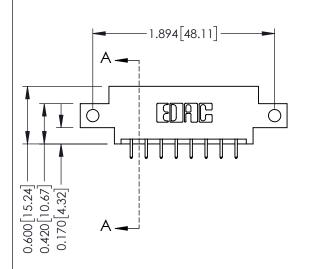

## **Mounting Option**

12-.128 (3.25) Dia. Side Mounting Holes



## **Contact Detail**

521-P.C. Tail .025 Sq.(0.64 Sq.) - Tail LG=.150(3.81) .156 [3.96] Contact Spacing x .200 [5.08] Row Spacing

THIS IS A C.A.D. GENERATED DRAWING DO NOT MAKE MANUAL REVISIONS TO MASTER.



ISSUE NUMBER

ORIGINAL

1





## **See Accompanying Pages for:**

- **Contact Bend Details**
- **Mounting Options**

| 337 / 387 Series Card Edge Connector |  |
|--------------------------------------|--|
| Part Number: 337-016-521-812         |  |



**EDAC INC** TORONTO, ONTARIO CANADA

THESE DRAWINGS AND SPECIFICATIONS ARE THE PROPERTY OF EDAC INC.,AND SHALL NOT BE REPRODUCED, OR COPIED OR USED AS THE BASIS FOR THE MANUFACTURE OR SALE OF APPARATUS WITHOUT WRITTEN PERMISSION.

| DRAWN: J.LEE   | DATE: O | CT. 06/09 |  |
|----------------|---------|-----------|--|
| CHECKED:       | DATE:   |           |  |
| SCALE: NTS     | SHEET   | OF 3      |  |
| DRAWING NUMBER |         | ISSUE     |  |
| 337 Assembly   |         | 1         |  |

337 ENG MASTER

ACAD REFERENCE NO.



ISSUE NUMBER

ORIGINAL

1



| 337 / 387