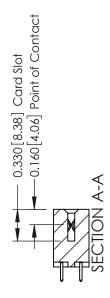

## **Contact Detail**

521-P.C. Tail .025 Sq.(0.64 Sq.) - Tail LG=.150(3.81) .156 [3.96] Contact Spacing x .200 [5.08] Row Spacing

THIS IS A C.A.D. GENERATED DRAWING DO NOT MAKE MANUAL REVISIONS TO MASTER.