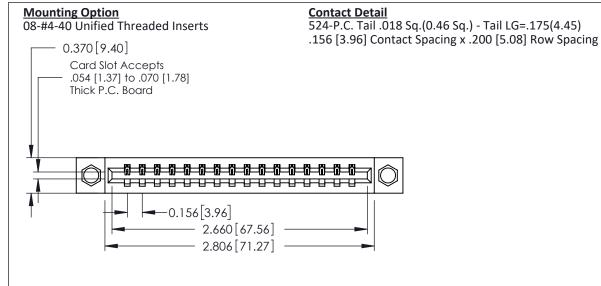

THIS IS A C.A.D. GENERATED DRAWING DO NOT MAKE MANUAL REVISIONS TO MASTER.

ISSUE NUMBER ORIGINAL 1

EDAC 0.600 [15.24] -0.420 [10.67] -0.170 [4.32] -

**See Accompanying Pages for:** 

- **Contact Bend Details**
- **Mounting Options**

| 337 / 387 Series Card Edge Connector |
|--------------------------------------|
| Part Number: 337-016-524-608         |

YOUR CONNECTION TO QUALITY & SERVICE

**EDAC INC** TORONTO, ONTARIO CANADA

THESE DRAWINGS AND SPECIFICATIONS ARE THE PROPERTY OF EDAC INC., AND SHALL NOT BE REPRODUCED, OR COPIED OR USED AS THE BASIS FOR THE MANUFACTURE OR SALE OF APPARATUS WITHOUT WRITTEN PERMISSION.