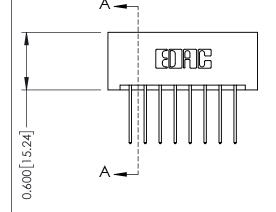

## **Contact Detail**

540-Wire Wrap .025 Sq.(0.64 Sq.) - Tail LG=.560(14.22) .156 [3.96] Contact Spacing x .200 [5.08] Row Spacing

THIS IS A C.A.D. GENERATED DRAWING DO NOT MAKE MANUAL REVISIONS TO MASTER.