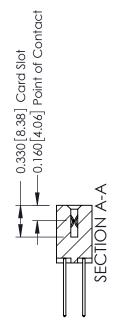

## **Contact Detail**

540-Wire Wrap .025 Sq.(0.64 Sq.) - Tail LG=.560(14.22) .156 [3.96] Contact Spacing x .200 [5.08] Row Spacing

THIS IS A C.A.D. GENERATED DRAWING DO NOT MAKE MANUAL REVISIONS TO MASTER.