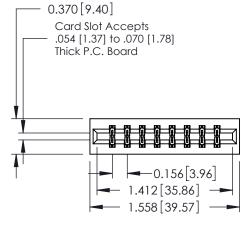

## **Mounting Option** 01-No Mounting Lugs - 0.370[9.40] Card Slot Accepts .054 [1.37] to .070 [1.78] Thick P.C. Board