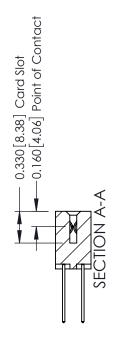

ISSUE NUMBER

ORIGINAL

1

| 337 / 387 Series Card Edge                                            | ACAD REFERENCE NO.                                                                                                                                                                               | 337 ENG MASTER |                  |               |
|-----------------------------------------------------------------------|--------------------------------------------------------------------------------------------------------------------------------------------------------------------------------------------------|----------------|------------------|---------------|
| Contact Bend Detail                                                   |                                                                                                                                                                                                  | DRAWN: J.LEE   | DATE: OCT. 06/09 |               |
|                                                                       |                                                                                                                                                                                                  | CHECKED:       | DATE:            |               |
| EDAC INC TORONTO, ONTARIO CANADA YOUR CONNECTION TO QUALITY & SERVICE | THESE DRAWINGS AND SPECIFICATIONS ARE THE PROPERTY OF EDAC INC.,AND SHALL NOT BE REPRODUCED, OR COPIED OR USED AS THE BASIS FOR THE MANUFACTURE OR SALE OF APPARATUS WITHOUT WRITTEN PERMISSION. | SCALE: NTS     | SHEET            | 2 <b>OF</b> 3 |
|                                                                       |                                                                                                                                                                                                  | DRAWING NUMBER |                  | ISSUE         |
|                                                                       |                                                                                                                                                                                                  | 337 Assembly   |                  | 1             |