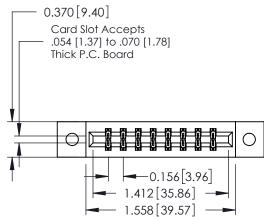

## **See Accompanying Pages for:**

- **Contact Bend Details**
- **Mounting Options**

| 337 / 387 Series Card Edge Connector |  |  |  |  |  |
|--------------------------------------|--|--|--|--|--|
| Part Number: 337-016-540-202         |  |  |  |  |  |