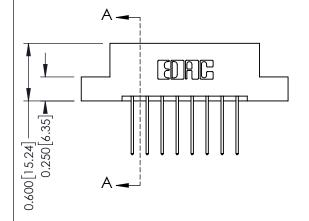

## **Mounting Option**

02-.128 (3.25) Dia. Mounting Holes

## **Contact Detail**

540-Wire Wrap .025 Sq.(0.64 Sq.) - Tail LG=.560(14.22) .156 [3.96] Contact Spacing x .200 [5.08] Row Spacing

THIS IS A C.A.D. GENERATED DRAWING DO NOT MAKE MANUAL REVISIONS TO MASTER.