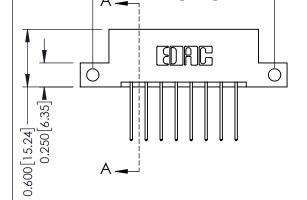

## **Mounting Option**

12-.128 (3.25) Dia. Side Mounting Holes



## **Contact Detail**

540-Wire Wrap .025 Sq.(0.64 Sq.) - Tail LG=.560(14.22) .156 [3.96] Contact Spacing x .200 [5.08] Row Spacing

THIS IS A C.A.D. GENERATED DRAWING DO NOT MAKE MANUAL REVISIONS TO MASTER.



ISSUE NUMBER

ORIGINAL

1







-1.894 48.11

## **See Accompanying Pages for:**

- **Contact Bend Details**
- **Mounting Options**

| 337 / 387 Series Card Edge Connector |
|--------------------------------------|
| Part Number: 337-016-540-212         |



**EDAC INC** TORONTO, ONTARIO CANADA

THESE DRAWINGS AND SPECIFICATIONS ARE THE PROPERTY OF EDAC INC.,AND SHALL NOT BE REPRODUCED, OR COPIED OR USED AS THE BASIS FOR THE MANUFACTURE OR SALE OF APPARATUS WITHOUT WRITTEN PERMISSION.

| ACAD REFERENCE NO. | 337 ENG MASTER   |  |  |
|--------------------|------------------|--|--|
| DRAWN: J.LEE       | DATE: OCT. 06/09 |  |  |
| CHECKED:           | DATE:            |  |  |
| SCALE: NTS         | SHEET 1 OF 3     |  |  |
| DRAWING NUMBER     | ISSUE            |  |  |
| 337 Assembly       | 1                |  |  |