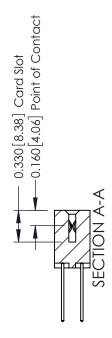

ISSUE NUMBER

ORIGINAL

1

| 337 / 387 Series Card Edge (                                          | ACAD REFERENCE NO.                                                                                                                                                                                | 337 ENG MASTER |                  |               |
|-----------------------------------------------------------------------|---------------------------------------------------------------------------------------------------------------------------------------------------------------------------------------------------|----------------|------------------|---------------|
| Contact Bend Detail                                                   |                                                                                                                                                                                                   | DRAWN: J.LEE   | DATE: OCT. 06/09 |               |
|                                                                       |                                                                                                                                                                                                   | CHECKED:       | DATE:            |               |
| EDAC INC TORONTO, ONTARIO CANADA YOUR CONNECTION TO QUALITY & SERVICE | THESE DRAWINGS AND SPECIFICATIONS ARE THE PROPERTY OF EDAC INC., AND SHALL NOT BE REPRODUCED, OR COPIED OR USED AS THE BASIS FOR THE MANUFACTURE OR SALE OF APPARATUS WITHOUT WRITTEN PERMISSION. | SCALE: NTS     | SHEET            | 2 <b>OF</b> 3 |
|                                                                       |                                                                                                                                                                                                   | DRAWING NUMBER |                  | ISSUE         |
|                                                                       |                                                                                                                                                                                                   | 337 Assembly   |                  | 1             |