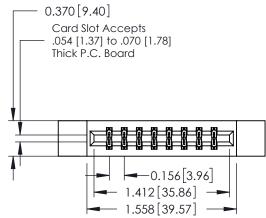

## **See Accompanying Pages for:**

- **Contact Bend Details**
- **Mounting Options**

| 337 / 387 Series Card Edge Connector |
|--------------------------------------|
| Part Number: 337-016-540-212         |