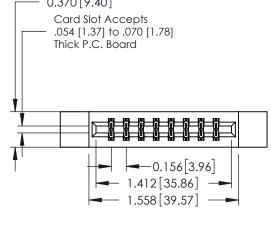

## **See Accompanying Pages for:**

- **Contact Bend Details**
- **Mounting Options**

| 337 / 387 Series Card Edge Connector |
|--------------------------------------|
| Part Number: 337-016-540-212         |