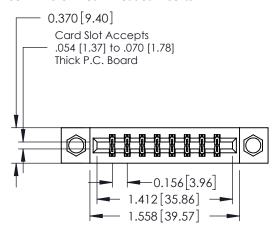

## **See Accompanying Pages for:**

- **Contact Bend Details**
- **Mounting Options**

337 / 387 Series Card Edge Connector Part Number: 337-016-541-208

**EDAC INC** TORONTO, ONTARIO CANADA

THESE DRAWINGS AND SPECIFICATIONS ARE THE PROPERTY OF EDAC INC., AND SHALL NOT BE REPRODUCED, OR COPIED OR USED AS THE BASIS FOR THE MANUFACTURE OR SALE OF APPARATUS WITHOUT WRITTEN PERMISSION.