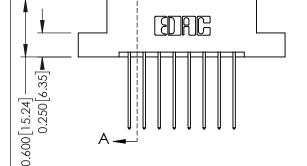

## **Mounting Option**

08-#4-40 Unified Threaded Inserts

## **Contact Detail**

541-Wire Wrap .025 Sq.(0.64 Sq.) - Tail LG=.750(19.05) .156 [3.96] Contact Spacing x .200 [5.08] Row Spacing

THIS IS A C.A.D. GENERATED DRAWING DO NOT MAKE MANUAL REVISIONS TO MASTER.