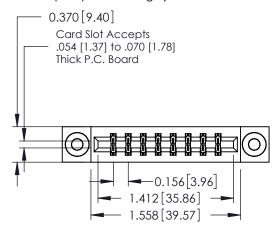

**Mounting Option** 

03-.116 (2.95) I.D. Floating Eyelets

**Contact Detail** 

542-Wire Wrap .025 Sq.(0.64 Sq.) - Tail LG=.645(16.38) .156 [3.96] Contact Spacing x .200 [5.08] Row Spacing

THIS IS A C.A.D. GENERATED DRAWING DO NOT MAKE MANUAL REVISIONS TO MASTER.

ISSUE NUMBER

ORIGINAL

1

**See Accompanying Pages for:** 

- **Contact Bend Details**
- **Mounting Options**

| 337 / 387 Series Card Edge Connector |
|--------------------------------------|
| Part Number: 337-016-542-203         |