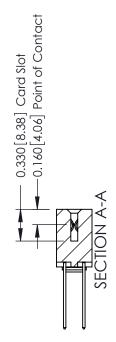

ISSUE NUMBER

ORIGINAL

1

| 337 / 387 Series Card Edge                                            | ACAD REFERENCE NO.                                                                                                                                                                               | 337 ENG MASTER               |       |               |
|-----------------------------------------------------------------------|--------------------------------------------------------------------------------------------------------------------------------------------------------------------------------------------------|------------------------------|-------|---------------|
| Contact Bend Detail                                                   |                                                                                                                                                                                                  | DRAWN: J.LEE DATE: OCT. 06/0 |       | T. 06/09      |
| Corridor Beria Delaii                                                 |                                                                                                                                                                                                  | CHECKED:                     | DATE: |               |
| EDAC INC TORONTO, ONTARIO CANADA YOUR CONNECTION TO QUALITY & SERVICE | THESE DRAWINGS AND SPECIFICATIONS ARE THE PROPERTY OF EDAC INC.,AND SHALL NOT BE REPRODUCED, OR COPIED OR USED AS THE BASIS FOR THE MANUFACTURE OR SALE OF APPARATUS WITHOUT WRITTEN PERMISSION. | SCALE: NTS                   | SHEET | 2 <b>OF</b> 3 |
|                                                                       |                                                                                                                                                                                                  | DRAWING NUMBER               |       | ISSUE         |
|                                                                       |                                                                                                                                                                                                  | 337 Assembly                 |       | 1             |