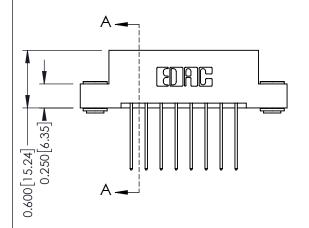

ISSUE NUMBER

ORIGINAL

1

| 337 / 387 Series Card Edge                                            | ACAD REFERENCE NO.                                                                                                                                                                               | 337 ENG MASTER               |       |               |
|-----------------------------------------------------------------------|--------------------------------------------------------------------------------------------------------------------------------------------------------------------------------------------------|------------------------------|-------|---------------|
| Contact Bend Detail                                                   |                                                                                                                                                                                                  | DRAWN: J.LEE DATE: OCT. 06/0 |       | T. 06/09      |
| Corridor Beria Delaii                                                 |                                                                                                                                                                                                  | CHECKED:                     | DATE: |               |
| EDAC INC TORONTO, ONTARIO CANADA YOUR CONNECTION TO QUALITY & SERVICE | THESE DRAWINGS AND SPECIFICATIONS ARE THE PROPERTY OF EDAC INC.,AND SHALL NOT BE REPRODUCED, OR COPIED OR USED AS THE BASIS FOR THE MANUFACTURE OR SALE OF APPARATUS WITHOUT WRITTEN PERMISSION. | SCALE: NTS                   | SHEET | 2 <b>OF</b> 3 |
|                                                                       |                                                                                                                                                                                                  | DRAWING NUMBER               |       | ISSUE         |
|                                                                       |                                                                                                                                                                                                  | 337 Assembly                 |       | 1             |