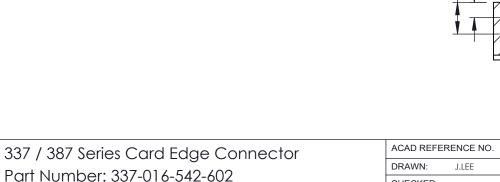

| 337 / 387 Series Card Edge Connector<br>Contact Bend Detail           |                                                                                                                                                                                                  | ACAD REFERENCE NO. 337 E |                  | G MASTER      |
|-----------------------------------------------------------------------|--------------------------------------------------------------------------------------------------------------------------------------------------------------------------------------------------|--------------------------|------------------|---------------|
|                                                                       |                                                                                                                                                                                                  | DRAWN: J.LEE             | DATE: OCT. 06/09 |               |
|                                                                       |                                                                                                                                                                                                  | CHECKED: DATE:           |                  |               |
| EDAC INC TORONTO, ONTARIO CANADA YOUR CONNECTION TO QUALITY & SERVICE | THESE DRAWINGS AND SPECIFICATIONS ARE THE PROPERTY OF EDAC INC.,AND SHALL NOT BE REPRODUCED, OR COPIED OR USED AS THE BASIS FOR THE MANUFACTURE OR SALE OF APPARATUS WITHOUT WRITTEN PERMISSION. | SCALE: NTS               | SHEET            | 2 <b>OF</b> 3 |
|                                                                       |                                                                                                                                                                                                  | DRAWING NUMBER           |                  | ISSUE         |
|                                                                       |                                                                                                                                                                                                  | 337 Assembly             |                  | 1             |