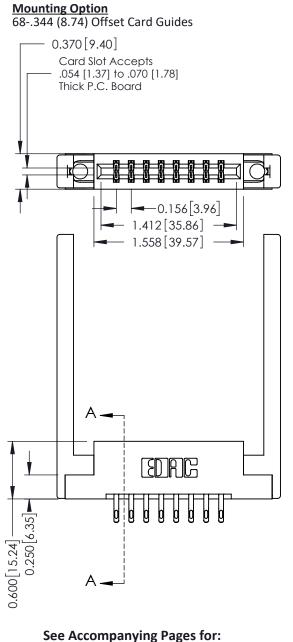

**Contact Bend Details** 

**Mounting Options** 

**Contact Detail** 

555-Extender Board Bend (Code 500 Contacts) .156 [3.96] Contact Spacing x .200 [5.08] Row Spacing THIS IS A C.A.D. GENERATED DRAWING DO NOT MAKE MANUAL REVISIONS TO MASTER.

ISSUE NUMBER ORIGINAL

Point of Contact SECTION A-A Card Slot 0.330 [8.38] 0.160[4.06]

337 / 387 Series Card Edge Connector Part Number: 337-016-555-268

YOUR CONNECTION TO QUALITY & SERVICE

**EDAC INC** TORONTO, ONTARIO CANADA