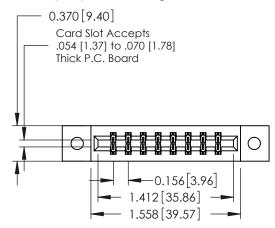

## **See Accompanying Pages for:**

- **Contact Bend Details**
- **Mounting Options**

| 337 / 387 Series Card Edge Connector |
|--------------------------------------|
| Part Number: 337-016-555-802         |