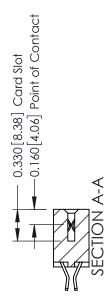

## **Contact Detail**

555-Extender Board Bend (Code 500 Contacts) .156 [3.96] Contact Spacing x .200 [5.08] Row Spacing

THIS IS A C.A.D. GENERATED DRAWING DO NOT MAKE MANUAL REVISIONS TO MASTER.

ISSUE NUMBER