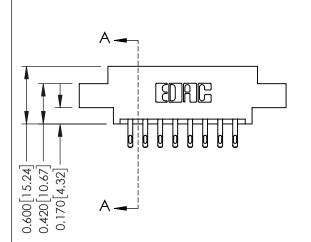

## **Mounting Option**

02-.128 (3.25) Dia. Mounting Holes



## **Contact Detail**

555-Extender Board Bend (Code 500 Contacts) .156 [3.96] Contact Spacing x .200 [5.08] Row Spacing

THIS IS A C.A.D. GENERATED DRAWING DO NOT MAKE MANUAL REVISIONS TO MASTER.



ISSUE NUMBER

ORIGINAL

1





## **See Accompanying Pages for:**

- **Contact Bend Details**
- **Mounting Options**

| 337 / 387 Series Card Edge Connector |
|--------------------------------------|
| Part Number: 337-016-555-802         |



**EDAC INC** TORONTO, ONTARIO CANADA

THESE DRAWINGS AND SPECIFICATIONS ARE THE PROPERTY OF EDAC INC.,AND SHALL NOT BE REPRODUCED, OR COPIED OR USED AS THE BASIS FOR THE MANUFACTURE OR SALE OF APPARATUS WITHOUT WRITTEN PERMISSION.

| ACAD REFERENCE NO. | 337 ENG MASTER   |  |  |
|--------------------|------------------|--|--|
| DRAWN: J.LEE       | DATE: OCT. 06/09 |  |  |
| CHECKED:           | DATE:            |  |  |
| SCALE: NTS         | SHEET 1 OF 3     |  |  |
| DRAWING NUMBER     | ISSUE            |  |  |
| 337 Assembly       | 1                |  |  |



ISSUE NUMBER