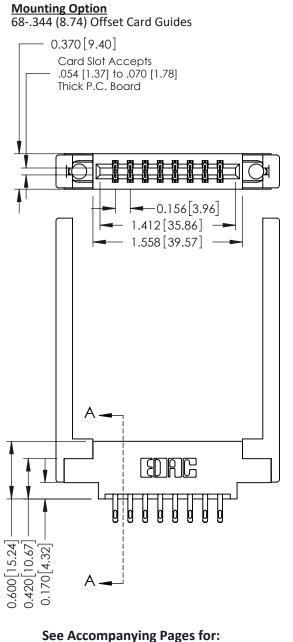

**Contact Bend Details** 

**Mounting Options** 

**Contact Detail** 

555-Extender Board Bend (Code 500 Contacts) .156 [3.96] Contact Spacing x .200 [5.08] Row Spacing THIS IS A C.A.D. GENERATED DRAWING DO NOT MAKE MANUAL REVISIONS TO MASTER.

ISSUE NUMBER ORIGINAL

Point of Contact SECTION A-A Card Slot 0.330 [8.38] 0.160[4.06]

337 / 387 Series Card Edge Connector Part Number: 337-016-555-868

**EDAC INC** TORONTO, ONTARIO CANADA

THESE DRAWINGS AND SPECIFICATIONS ARE THE PROPERTY OF EDAC INC., AND SHALL NOT BE REPRODUCED, OR COPIED OR USED AS THE BASIS FOR THE MANUFACTURE OR SALE OF APPARATUS WITHOUT WRITTEN PERMISSION.