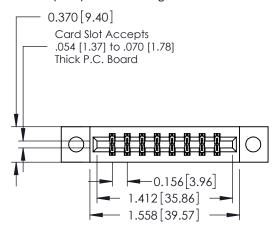

## **See Accompanying Pages for:**

- **Contact Bend Details**
- **Mounting Options**

| 337 / 387 Series Card Edge Connector |
|--------------------------------------|
| Part Number: 337-016-556-804         |