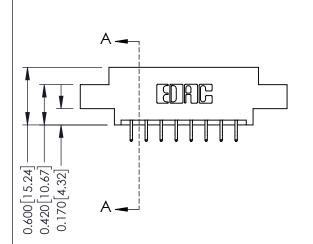

## **Mounting Option**

04-.156 (3.96) Dia. Mounting Holes



## **Contact Detail**

556-Extender Board Bend (Code 520 Contacts) .156 [3.96] Contact Spacing x .200 [5.08] Row Spacing

THIS IS A C.A.D. GENERATED DRAWING DO NOT MAKE MANUAL REVISIONS TO MASTER.



ISSUE NUMBER

ORIGINAL

1





## **See Accompanying Pages for:**

- **Contact Bend Details**
- **Mounting Options**

| 337 / 387 Series Card Edge Connector |
|--------------------------------------|
| Part Number: 337-016-556-804         |



**EDAC INC** TORONTO, ONTARIO CANADA

THESE DRAWINGS AND SPECIFICATIONS ARE THE PROPERTY OF EDAC INC.,AND SHALL NOT BE REPRODUCED, OR COPIED OR USED AS THE BASIS FOR THE MANUFACTURE OR SALE OF APPARATUS WITHOUT WRITTEN PERMISSION.

| ACAD REFERENCE NO. | 337 ENG MASTER   |  |  |
|--------------------|------------------|--|--|
| DRAWN: J.LEE       | DATE: OCT. 06/09 |  |  |
| CHECKED:           | DATE:            |  |  |
| SCALE: NTS         | SHEET 1 OF 3     |  |  |
| DRAWING NUMBER     | ISSUE            |  |  |
| 337 Assembly       | 1                |  |  |



ISSUE NUMBER