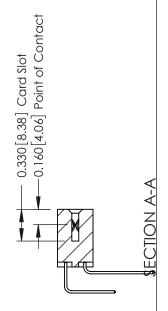

**Mounting Option** 

07-M3-0.5 Metric Threaded Inserts

**Contact Detail** 

558-90 Degree Bend (Code 541 Contacts)

.156 [3.96] Contact Spacing x .200 [5.08] Row Spacing

THIS IS A C.A.D. GENERATED DRAWING DO NOT MAKE MANUAL REVISIONS TO MASTER.

ACAD REFERENCE NO.

ISSUE NUMBER

ORIGINAL

1

| 337 / 387 Series Card Edge                                            | ACAD REFERENCE NO.                                                                                                                                                                              | 337 ENG        | G MASTER |               |
|-----------------------------------------------------------------------|-------------------------------------------------------------------------------------------------------------------------------------------------------------------------------------------------|----------------|----------|---------------|
| Contact Bend Detail                                                   |                                                                                                                                                                                                 | DRAWN: J.LEE   | DATE: OC | T. 06/09      |
| Corridor Beria Delaii                                                 |                                                                                                                                                                                                 | CHECKED:       | DATE:    |               |
| EDAC INC TORONTO, ONTARIO CANADA YOUR CONNECTION TO QUALITY & SERVICE | THESE DRAWINGS AND SPECIFICATIONS ARE THE PROPERTY OF EDAC INC.,AND SHALL NOT BE REPRODUCED,OR COPIED OR USED AS THE BASIS FOR THE MANUFACTURE OR SALE OF APPARATUS WITHOUT WRITTEN PERMISSION. | SCALE: NTS     | SHEET    | 2 <b>OF</b> 3 |
|                                                                       |                                                                                                                                                                                                 | DRAWING NUMBER |          | ISSUE         |
|                                                                       |                                                                                                                                                                                                 | 337 Assembly   |          | 1             |