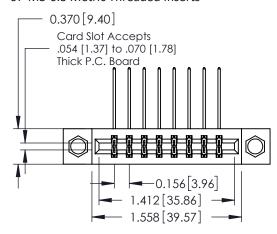

**Mounting Option** 

07-M3-0.5 Metric Threaded Inserts

**Contact Detail** 

558-90 Degree Bend (Code 541 Contacts)

.156 [3.96] Contact Spacing x .200 [5.08] Row Spacing

THIS IS A C.A.D. GENERATED DRAWING DO NOT MAKE MANUAL REVISIONS TO MASTER.

ISSUE NUMBER

ORIGINAL

337 ENG MASTER

**See Accompanying Pages for:** 

- **Contact Bend Details**
- **Mounting Options**

337 / 387 Series Card Edge Connector Part Number: 337-016-558-207

**EDAC INC** TORONTO, ONTARIO CANADA