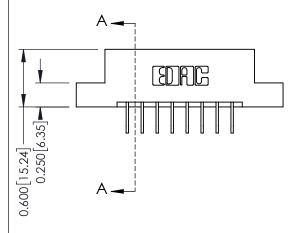

**Mounting Option** 

07-M3-0.5 Metric Threaded Inserts

**Contact Detail** 

558-90 Degree Bend (Code 541 Contacts)

.156 [3.96] Contact Spacing x .200 [5.08] Row Spacing

THIS IS A C.A.D. GENERATED DRAWING DO NOT MAKE MANUAL REVISIONS TO MASTER.

ISSUE NUMBER

ORIGINAL

337 ENG MASTER

**See Accompanying Pages for:** 

- **Contact Bend Details**
- **Mounting Options**

337 / 387 Series Card Edge Connector Part Number: 337-016-558-207

**EDAC INC** TORONTO, ONTARIO CANADA