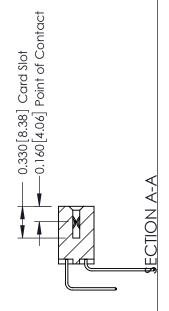

ISSUE NUMBER

ORIGINAL

1

| 337 / 387 Series Card Edge                                            | ACAD REFERENCE NO.                                                                                                                                                                               | 337 ENG MASTER |                  |               |
|-----------------------------------------------------------------------|--------------------------------------------------------------------------------------------------------------------------------------------------------------------------------------------------|----------------|------------------|---------------|
| Contact Bend Detail                                                   |                                                                                                                                                                                                  | DRAWN: J.LEE   | DATE: OCT. 06/09 |               |
|                                                                       |                                                                                                                                                                                                  | CHECKED:       | DATE:            |               |
| EDAC INC TORONTO, ONTARIO CANADA YOUR CONNECTION TO QUALITY & SERVICE | THESE DRAWINGS AND SPECIFICATIONS ARE THE PROPERTY OF EDAC INC.,AND SHALL NOT BE REPRODUCED, OR COPIED OR USED AS THE BASIS FOR THE MANUFACTURE OR SALE OF APPARATUS WITHOUT WRITTEN PERMISSION. | SCALE: NTS     | SHEET            | 2 <b>OF</b> 3 |
|                                                                       |                                                                                                                                                                                                  | DRAWING NUMBER |                  | ISSUE         |
|                                                                       |                                                                                                                                                                                                  | 337 Assembly   |                  | 1             |