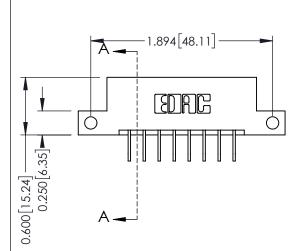

**Mounting Option** 

12-.128 (3.25) Dia. Side Mounting Holes

**Contact Detail** 

558-90 Degree Bend (Code 541 Contacts)

.156 [3.96] Contact Spacing x .200 [5.08] Row Spacing

THIS IS A C.A.D. GENERATED DRAWING DO NOT MAKE MANUAL REVISIONS TO MASTER.

ISSUE NUMBER

ORIGINAL

**See Accompanying Pages for:** 

- **Contact Bend Details**
- **Mounting Options**

337 / 387 Series Card Edge Connector Part Number: 337-016-558-212

**EDAC INC** TORONTO, ONTARIO CANADA