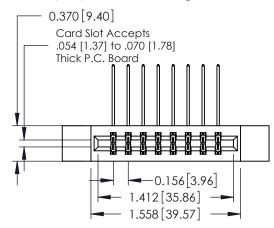

**Mounting Option** 

12-.128 (3.25) Dia. Side Mounting Holes

**Contact Detail** 

558-90 Degree Bend (Code 541 Contacts)

.156 [3.96] Contact Spacing x .200 [5.08] Row Spacing

THIS IS A C.A.D. GENERATED DRAWING DO NOT MAKE MANUAL REVISIONS TO MASTER.

ISSUE NUMBER

ORIGINAL

**See Accompanying Pages for:** 

- **Contact Bend Details**
- **Mounting Options**

337 / 387 Series Card Edge Connector Part Number: 337-016-558-212

**EDAC INC** TORONTO, ONTARIO CANADA