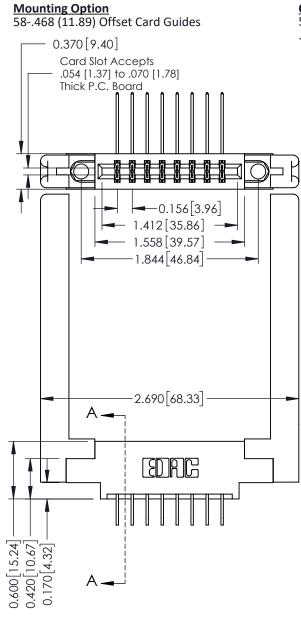

**See Accompanying Pages for:** 

**Mounting Options** 

**Contact Bend Details** 

**Contact Detail** 

558-90 Degree Bend (Code 541 Contacts)

.156 [3.96] Contact Spacing x .200 [5.08] Row Spacing

THIS IS A C.A.D. GENERATED DRAWING DO NOT MAKE MANUAL REVISIONS TO MASTER.

ISSUE NUMBER

ORIGINAL

337 ENG MASTER

337 / 387 Series Card Edge Connector Part Number: 337-016-558-858

YOUR CONNECTION TO QUALITY & SERVICE

**EDAC INC** TORONTO, ONTARIO CANADA

THESE DRAWINGS AND SPECIFICATIONS ARE THE PROPERTY OF EDAC INC., AND SHALL NOT BE REPRODUCED, OR COPIED OR USED AS THE BASIS FOR THE MANUFACTURE OR SALE OF APPARATUS WITHOUT WRITTEN PERMISSION.

| DRAWN: J.LEE   | DATE: OCT. 06/09 |  |  |
|----------------|------------------|--|--|
| CHECKED:       | DATE:            |  |  |
| SCALE: NTS     | SHEET 1 OF 3     |  |  |
| DRAWING NUMBER | ISSUE            |  |  |
| 337 Assembly   | 1                |  |  |