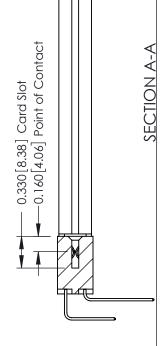

ACAD REFERENCE NO.

ISSUE NUMBER

ORIGINAL

1

| 337 / 387 Series Card Edge                                            | 337 / 387 Series Card Edge Connector                                                                                                                                                            |                | 337 ENG MASTER   |               |
|-----------------------------------------------------------------------|-------------------------------------------------------------------------------------------------------------------------------------------------------------------------------------------------|----------------|------------------|---------------|
| Contact Bend Detail                                                   |                                                                                                                                                                                                 | DRAWN: J.LEE   | DATE: OCT. 06/09 |               |
|                                                                       |                                                                                                                                                                                                 | CHECKED:       | DATE:            |               |
| EDAC INC TORONTO, ONTARIO CANADA YOUR CONNECTION TO QUALITY & SERVICE | THESE DRAWINGS AND SPECIFICATIONS ARE THE PROPERTY OF EDAC INC.,AND SHALL NOT BE REPRODUCED,OR COPIED OR USED AS THE BASIS FOR THE MANUFACTURE OR SALE OF APPARATUS WITHOUT WRITTEN PERMISSION. | SCALE: NTS     | SHEET            | 2 <b>OF</b> 3 |
|                                                                       |                                                                                                                                                                                                 | DRAWING NUMBER |                  | ISSUE         |
|                                                                       |                                                                                                                                                                                                 | 337 Assembly   |                  | 1             |