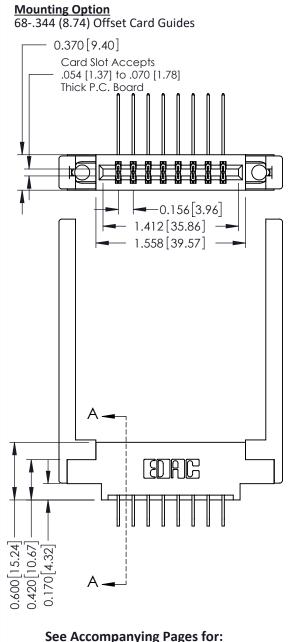

**Contact Bend Details** 

**Mounting Options** 

**Contact Detail** 

558-90 Degree Bend (Code 541 Contacts)

.156 [3.96] Contact Spacing x .200 [5.08] Row Spacing

THIS IS A C.A.D. GENERATED DRAWING DO NOT MAKE MANUAL REVISIONS TO MASTER.

ISSUE NUMBER

ORIGINAL

1

337 ENG MASTER

DATE: OCT. 06/09

337 / 387 Series Card Edge Connector Part Number: 337-016-558-868

**EDAC INC** TORONTO, ONTARIO CANADA

THESE DRAWINGS AND SPECIFICATIONS ARE THE PROPERTY OF EDAC INC.,AND SHALL NOT BE REPRODUCED, OR COPIED OR USED AS THE BASIS FOR THE MANUFACTURE OR SALE OF APPARATUS WITHOUT WRITTEN PERMISSION.