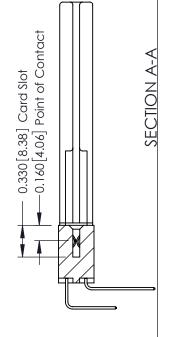

**Contact Bend Details** 

**Mounting Options** 

**Contact Detail** 

558-90 Degree Bend (Code 541 Contacts)

.156 [3.96] Contact Spacing x .200 [5.08] Row Spacing

THIS IS A C.A.D. GENERATED DRAWING DO NOT MAKE MANUAL REVISIONS TO MASTER.

CHECKED: DATE: OF 3 SCALE: NTS SHEET DRAWING NUMBER **ISSUE** 337 Assembly

ACAD REFERENCE NO.

J.LEE

DRAWN:

ISSUE NUMBER

ORIGINAL

1

| 337 / 387 Series Card Edge Connector<br>Contact Bend Detail           |                                                                                                                                                                                                  | ACAD REFERENCE NO. 337 E |                  | G MASTER      |
|-----------------------------------------------------------------------|--------------------------------------------------------------------------------------------------------------------------------------------------------------------------------------------------|--------------------------|------------------|---------------|
|                                                                       |                                                                                                                                                                                                  | DRAWN: J.LEE             | DATE: OCT. 06/09 |               |
|                                                                       |                                                                                                                                                                                                  | CHECKED: DATE:           |                  |               |
| EDAC INC TORONTO, ONTARIO CANADA YOUR CONNECTION TO QUALITY & SERVICE | THESE DRAWINGS AND SPECIFICATIONS ARE THE PROPERTY OF EDAC INC.,AND SHALL NOT BE REPRODUCED, OR COPIED OR USED AS THE BASIS FOR THE MANUFACTURE OR SALE OF APPARATUS WITHOUT WRITTEN PERMISSION. | SCALE: NTS               | SHEET            | 2 <b>OF</b> 3 |
|                                                                       |                                                                                                                                                                                                  | DRAWING NUMBER           |                  | ISSUE         |
|                                                                       |                                                                                                                                                                                                  | 337 Assembly             |                  | 1             |