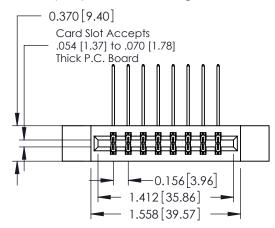

## **Contact Detail**

559-90 Degree Bend (Code 541 Contacts) .156 [3.96] Contact Spacing x .200 [5.08] Row Spacing THIS IS A C.A.D. GENERATED DRAWING DO NOT MAKE MANUAL REVISIONS TO MASTER.

ISSUE NUMBER

## **See Accompanying Pages for:**

- **Contact Bend Details**
- **Mounting Options**

| 337 / 387 Series Card Edge Connector |
|--------------------------------------|
| Part Number: 337-016-559-812         |