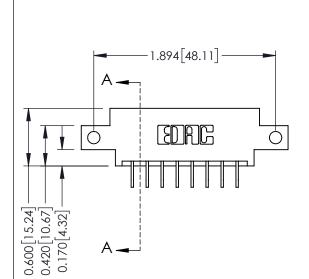

## **Mounting Option**

12-.128 (3.25) Dia. Side Mounting Holes

## **See Accompanying Pages for:**

- **Contact Bend Details**
- **Mounting Options**

| 337 / 387 Series Card Edge Connector |
|--------------------------------------|
| Part Number: 337-016-559-812         |