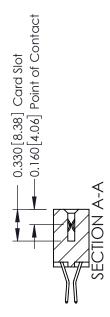

**Mounting Option** 

03-.116 (2.95) I.D. Floating Eyelets

**Contact Detail** 

560-Extender Board Bend (Code 523 Contacts) .156 [3.96] Contact Spacing x .200 [5.08] Row Spacing THIS IS A C.A.D. GENERATED DRAWING DO NOT MAKE MANUAL REVISIONS TO MASTER.