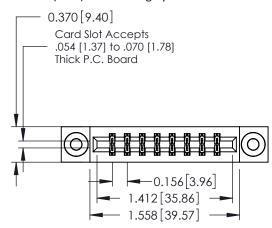

**Mounting Option** 

03-.116 (2.95) I.D. Floating Eyelets

**Contact Detail** 

560-Extender Board Bend (Code 523 Contacts) .156 [3.96] Contact Spacing x .200 [5.08] Row Spacing THIS IS A C.A.D. GENERATED DRAWING DO NOT MAKE MANUAL REVISIONS TO MASTER.

ISSUE NUMBER

ORIGINAL

**See Accompanying Pages for:** 

- **Contact Bend Details**
- **Mounting Options**

337 / 387 Series Card Edge Connector Part Number: 337-016-560-803

**EDAC INC** TORONTO, ONTARIO CANADA