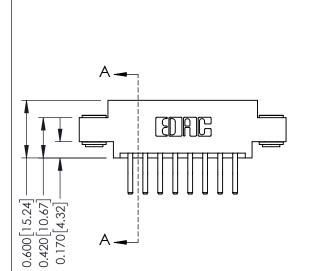

**Mounting Option** 

03-.116 (2.95) I.D. Floating Eyelets

**Contact Detail** 

560-Extender Board Bend (Code 523 Contacts) .156 [3.96] Contact Spacing x .200 [5.08] Row Spacing THIS IS A C.A.D. GENERATED DRAWING DO NOT MAKE MANUAL REVISIONS TO MASTER.

ISSUE NUMBER

ORIGINAL

**See Accompanying Pages for:** 

- **Contact Bend Details**
- **Mounting Options**

337 / 387 Series Card Edge Connector Part Number: 337-016-560-803

**EDAC INC** TORONTO, ONTARIO CANADA