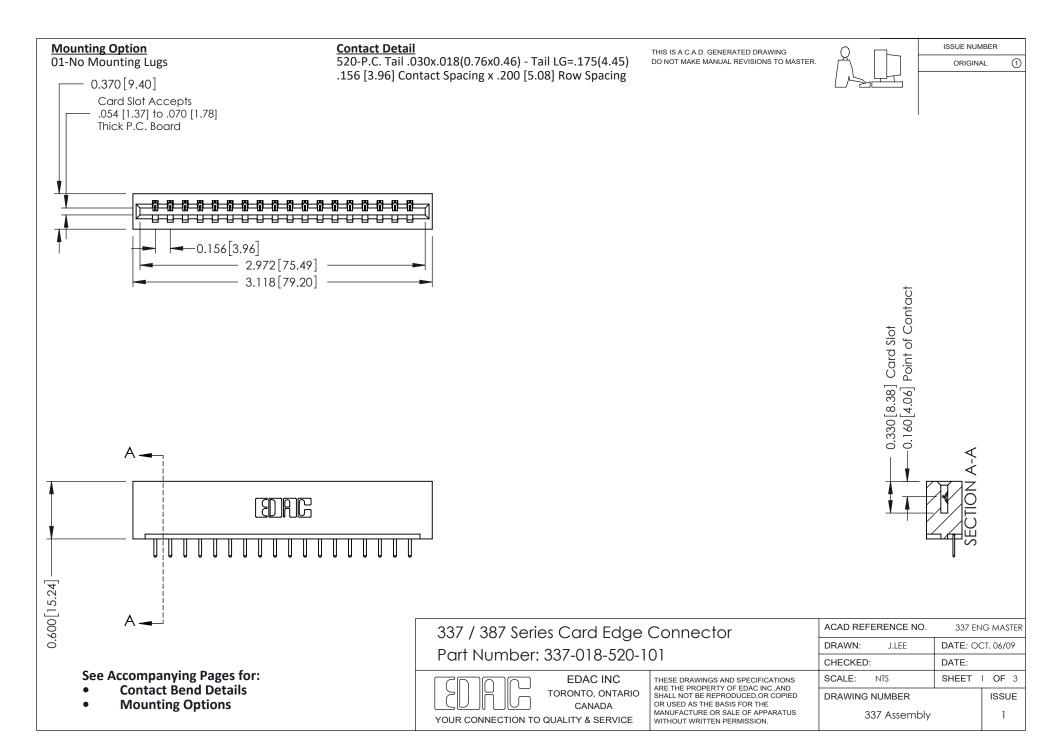

ISSUE NUMBER

ORIGINAL

1

| 337 / 387 Series Card Edge Connector<br>Contact Bend Detail           |                                                                                                                                                                                                  | ACAD REFERENCE NO. 337 E |                  | G MASTER      |
|-----------------------------------------------------------------------|--------------------------------------------------------------------------------------------------------------------------------------------------------------------------------------------------|--------------------------|------------------|---------------|
|                                                                       |                                                                                                                                                                                                  | DRAWN: J.LEE             | DATE: OCT. 06/09 |               |
|                                                                       |                                                                                                                                                                                                  | CHECKED: DATE:           |                  |               |
| EDAC INC TORONTO, ONTARIO CANADA YOUR CONNECTION TO QUALITY & SERVICE | THESE DRAWINGS AND SPECIFICATIONS ARE THE PROPERTY OF EDAC INC.,AND SHALL NOT BE REPRODUCED, OR COPIED OR USED AS THE BASIS FOR THE MANUFACTURE OR SALE OF APPARATUS WITHOUT WRITTEN PERMISSION. | SCALE: NTS               | SHEET            | 2 <b>OF</b> 3 |
|                                                                       |                                                                                                                                                                                                  | DRAWING NUMBER           |                  | ISSUE         |
|                                                                       |                                                                                                                                                                                                  | 337 Assembly             |                  | 1             |