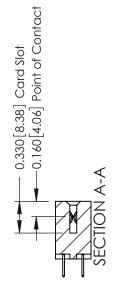

**Mounting Option** 

02-.128 (3.25) Dia. Mounting Holes

**Contact Detail** 

520-P.C. Tail .030x.018(0.76x0.46) - Tail LG=.175(4.45) .156 [3.96] Contact Spacing x .200 [5.08] Row Spacing

THIS IS A C.A.D. GENERATED DRAWING DO NOT MAKE MANUAL REVISIONS TO MASTER.

ISSUE NUMBER

ORIGINAL

1

**See Accompanying Pages for:** 

- **Contact Bend Details**
- **Mounting Options**

| 337 / 387 Series Card Edge Connector |  |  |  |  |  |
|--------------------------------------|--|--|--|--|--|
| Part Number: 337-018-520-802         |  |  |  |  |  |