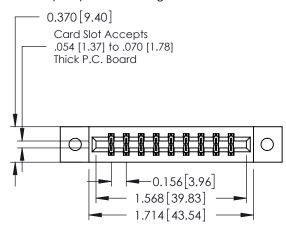

**Mounting Option** 

02-.128 (3.25) Dia. Mounting Holes

**Contact Detail** 

520-P.C. Tail .030x.018(0.76x0.46) - Tail LG=.175(4.45) .156 [3.96] Contact Spacing x .200 [5.08] Row Spacing

THIS IS A C.A.D. GENERATED DRAWING DO NOT MAKE MANUAL REVISIONS TO MASTER.

ISSUE NUMBER

ORIGINAL

1

**See Accompanying Pages for:** 

- **Contact Bend Details**
- **Mounting Options**

| 337 / 387 Series Card Edge Connector |  |  |  |  |  |
|--------------------------------------|--|--|--|--|--|
| Part Number: 337-018-520-802         |  |  |  |  |  |