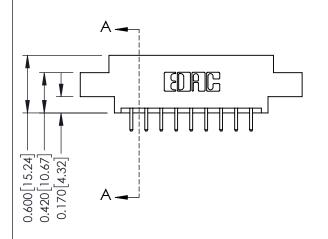

**Mounting Option** 

02-.128 (3.25) Dia. Mounting Holes

**Contact Detail** 

520-P.C. Tail .030x.018(0.76x0.46) - Tail LG=.175(4.45) .156 [3.96] Contact Spacing x .200 [5.08] Row Spacing

THIS IS A C.A.D. GENERATED DRAWING DO NOT MAKE MANUAL REVISIONS TO MASTER.

ISSUE NUMBER

ORIGINAL

1

**See Accompanying Pages for:** 

- **Contact Bend Details**
- **Mounting Options**

| 337 / 387 Series Card Edge Connector |  |  |  |  |  |
|--------------------------------------|--|--|--|--|--|
| Part Number: 337-018-520-802         |  |  |  |  |  |