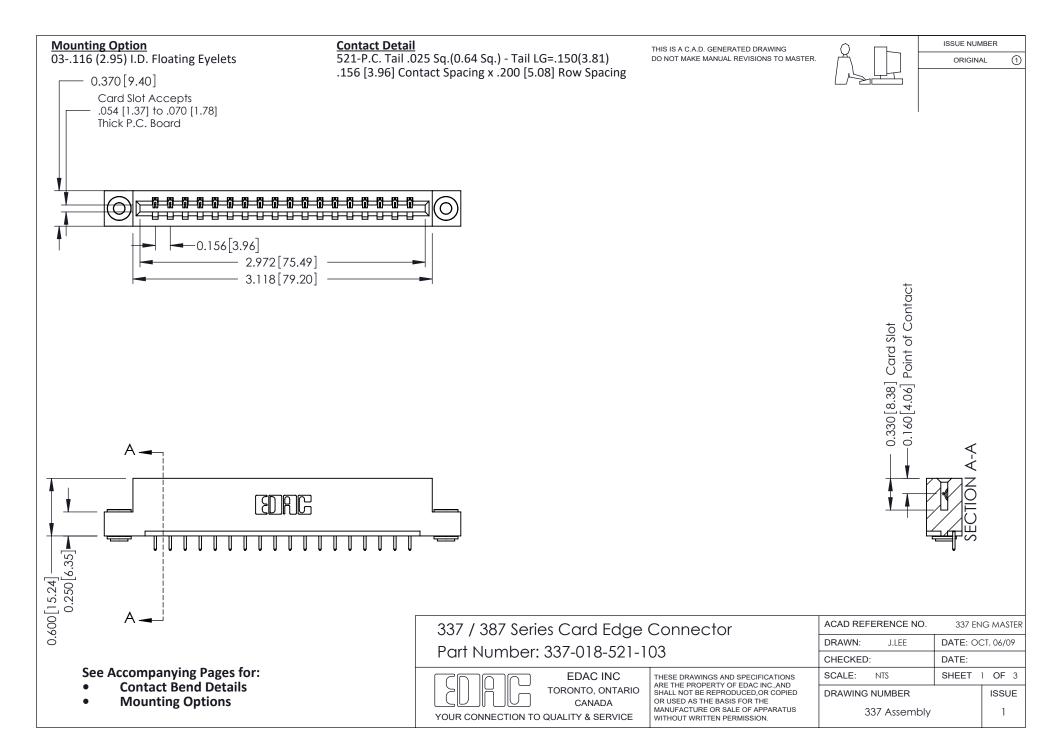

ISSUE NUMBER

ORIGINAL

1

| 337 / 387 Series Card Edge Connector<br>Contact Bend Detail           |                                                                                                                                                                                                  | ACAD REFERENCE NO. 337 E |                  | G MASTER      |
|-----------------------------------------------------------------------|--------------------------------------------------------------------------------------------------------------------------------------------------------------------------------------------------|--------------------------|------------------|---------------|
|                                                                       |                                                                                                                                                                                                  | DRAWN: J.LEE             | DATE: OCT. 06/09 |               |
|                                                                       |                                                                                                                                                                                                  | CHECKED: DATE:           |                  |               |
| EDAC INC TORONTO, ONTARIO CANADA YOUR CONNECTION TO QUALITY & SERVICE | THESE DRAWINGS AND SPECIFICATIONS ARE THE PROPERTY OF EDAC INC.,AND SHALL NOT BE REPRODUCED, OR COPIED OR USED AS THE BASIS FOR THE MANUFACTURE OR SALE OF APPARATUS WITHOUT WRITTEN PERMISSION. | SCALE: NTS               | SHEET            | 2 <b>OF</b> 3 |
|                                                                       |                                                                                                                                                                                                  | DRAWING NUMBER           |                  | ISSUE         |
|                                                                       |                                                                                                                                                                                                  | 337 Assembly             |                  | 1             |