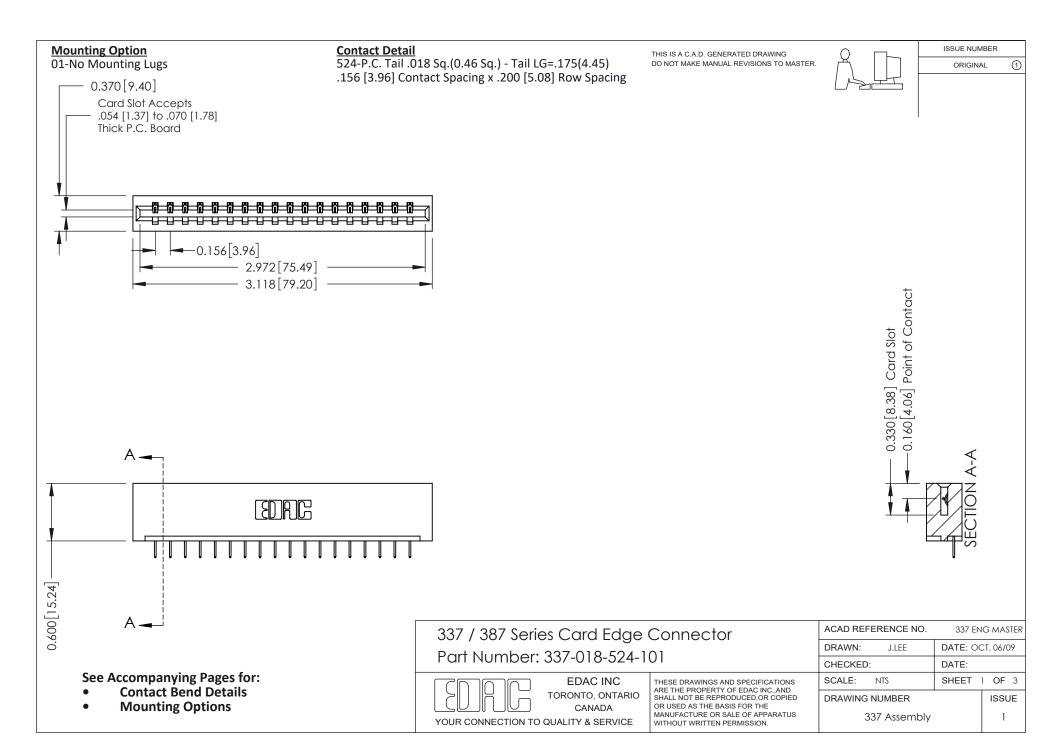

ISSUE NUMBER

ORIGINAL

1

| 337 / 387 Series Card Edge Connector<br>Contact Bend Detail           |                                                                                                                                                                                                  | ACAD REFERENCE NO. 337 E |                  | G MASTER      |
|-----------------------------------------------------------------------|--------------------------------------------------------------------------------------------------------------------------------------------------------------------------------------------------|--------------------------|------------------|---------------|
|                                                                       |                                                                                                                                                                                                  | DRAWN: J.LEE             | DATE: OCT. 06/09 |               |
|                                                                       |                                                                                                                                                                                                  | CHECKED: DATE:           |                  |               |
| EDAC INC TORONTO, ONTARIO CANADA YOUR CONNECTION TO QUALITY & SERVICE | THESE DRAWINGS AND SPECIFICATIONS ARE THE PROPERTY OF EDAC INC.,AND SHALL NOT BE REPRODUCED, OR COPIED OR USED AS THE BASIS FOR THE MANUFACTURE OR SALE OF APPARATUS WITHOUT WRITTEN PERMISSION. | SCALE: NTS               | SHEET            | 2 <b>OF</b> 3 |
|                                                                       |                                                                                                                                                                                                  | DRAWING NUMBER           |                  | ISSUE         |
|                                                                       |                                                                                                                                                                                                  | 337 Assembly             |                  | 1             |