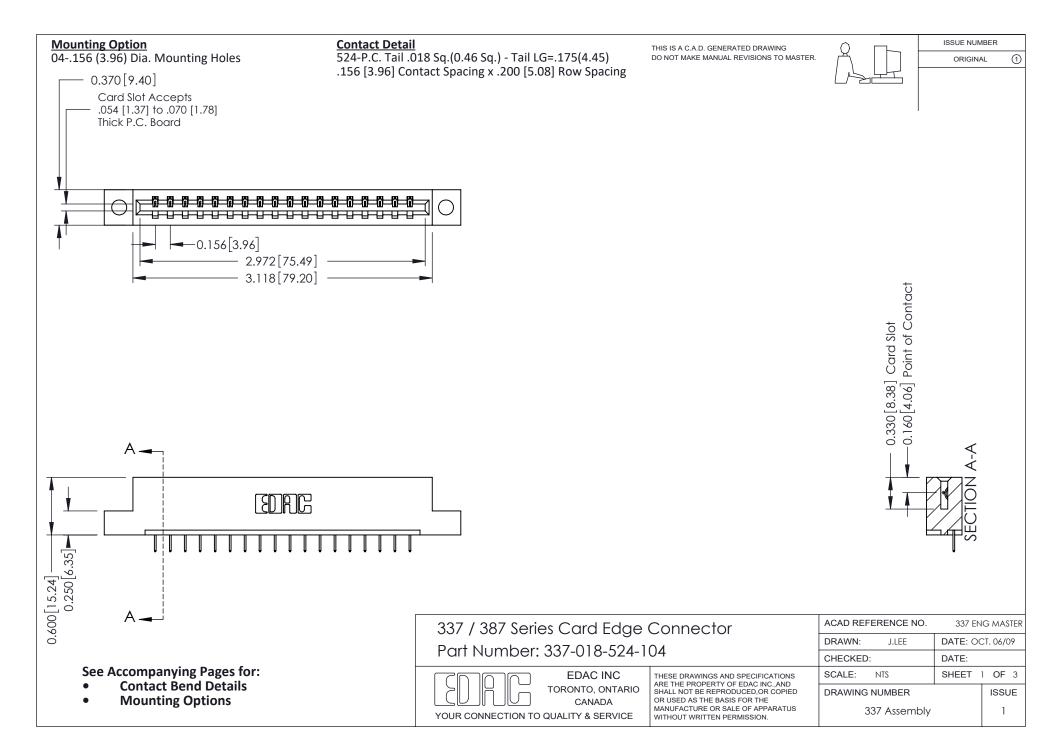

ISSUE NUMBER

ORIGINAL

1

| 337 / 387 Series Card Edge Connector<br>Contact Bend Detail           |                                                                                                                                                                                                  | ACAD REFERENCE NO. 337 E |                  | G MASTER      |
|-----------------------------------------------------------------------|--------------------------------------------------------------------------------------------------------------------------------------------------------------------------------------------------|--------------------------|------------------|---------------|
|                                                                       |                                                                                                                                                                                                  | DRAWN: J.LEE             | DATE: OCT. 06/09 |               |
|                                                                       |                                                                                                                                                                                                  | CHECKED: DATE:           |                  |               |
| EDAC INC TORONTO, ONTARIO CANADA YOUR CONNECTION TO QUALITY & SERVICE | THESE DRAWINGS AND SPECIFICATIONS ARE THE PROPERTY OF EDAC INC.,AND SHALL NOT BE REPRODUCED, OR COPIED OR USED AS THE BASIS FOR THE MANUFACTURE OR SALE OF APPARATUS WITHOUT WRITTEN PERMISSION. | SCALE: NTS               | SHEET            | 2 <b>OF</b> 3 |
|                                                                       |                                                                                                                                                                                                  | DRAWING NUMBER           |                  | ISSUE         |
|                                                                       |                                                                                                                                                                                                  | 337 Assembly             |                  | 1             |