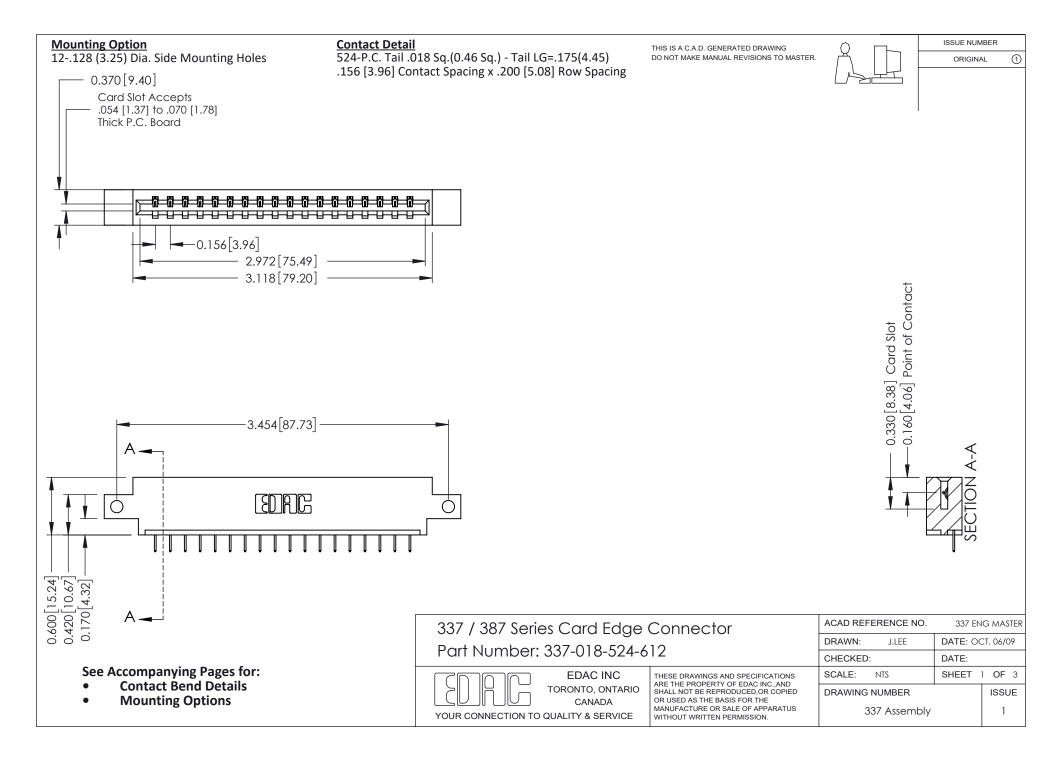

ISSUE NUMBER

ORIGINAL

1



| 337 / 387 Series Card Edge Connector<br>Contact Bend Detail           |                                                                                                                                                                                                  | ACAD REFERENCE NO. 337 E |                  | G MASTER      |
|-----------------------------------------------------------------------|--------------------------------------------------------------------------------------------------------------------------------------------------------------------------------------------------|--------------------------|------------------|---------------|
|                                                                       |