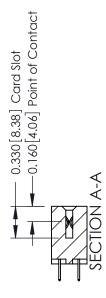

**Mounting Option** 

12-.128 (3.25) Dia. Side Mounting Holes

**Contact Detail** 

524-P.C. Tail .018 Sq.(0.46 Sq.) - Tail LG=.175(4.45) .156 [3.96] Contact Spacing x .200 [5.08] Row Spacing

THIS IS A C.A.D. GENERATED DRAWING DO NOT MAKE MANUAL REVISIONS TO MASTER.

ISSUE NUMBER

ORIGINAL

1

| 337 / 387 Series Card Edge (                                          | ACAD REFERENCE NO.                                                                                                                                                                                | 337 ENG MASTER |                  |               |
|-----------------------------------------------------------------------|---------------------------------------------------------------------------------------------------------------------------------------------------------------------------------------------------|----------------|------------------|---------------|
| Contact Bend Detail                                                   |                                                                                                                                                                                                   | DRAWN: J.LEE   | DATE: OCT. 06/09 |               |
|                                                                       |                                                                                                                                                                                                   | CHECKED:       | DATE:            |               |
| EDAC INC TORONTO, ONTARIO CANADA YOUR CONNECTION TO QUALITY & SERVICE | THESE DRAWINGS AND SPECIFICATIONS ARE THE PROPERTY OF EDAC INC., AND SHALL NOT BE REPRODUCED, OR COPIED OR USED AS THE BASIS FOR THE MANUFACTURE OR SALE OF APPARATUS WITHOUT WRITTEN PERMISSION. | SCALE: NTS     | SHEET            | 2 <b>OF</b> 3 |
|                                                                       |                                                                                                                                                                                                   | DRAWING NUMBER |                  | ISSUE         |
|                                                                       |                                                                                                                                                                                                   | 337 Assembly   |                  | 1             |