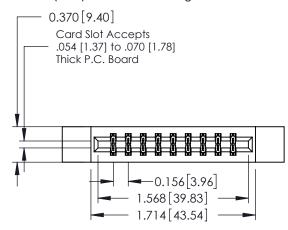

**Mounting Option** 

12-.128 (3.25) Dia. Side Mounting Holes

**Contact Detail** 

524-P.C. Tail .018 Sq.(0.46 Sq.) - Tail LG=.175(4.45) .156 [3.96] Contact Spacing x .200 [5.08] Row Spacing

THIS IS A C.A.D. GENERATED DRAWING DO NOT MAKE MANUAL REVISIONS TO MASTER.

ISSUE NUMBER

ORIGINAL

1

**See Accompanying Pages for:** 

- **Contact Bend Details**
- **Mounting Options**

| 337 / 387 Series Card Edge Connector |
|--------------------------------------|
| Part Number: 337-018-524-812         |