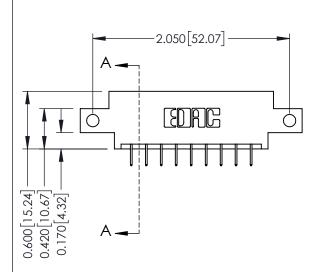

**Mounting Option** 

12-.128 (3.25) Dia. Side Mounting Holes

**Contact Detail** 

524-P.C. Tail .018 Sq.(0.46 Sq.) - Tail LG=.175(4.45) .156 [3.96] Contact Spacing x .200 [5.08] Row Spacing

THIS IS A C.A.D. GENERATED DRAWING DO NOT MAKE MANUAL REVISIONS TO MASTER.

ISSUE NUMBER

ORIGINAL

1

**See Accompanying Pages for:** 

- **Contact Bend Details**
- **Mounting Options**

| 337 / 387 Series Card Edge Connector |
|--------------------------------------|
| Part Number: 337-018-524-812         |