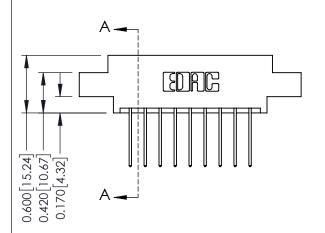

## **Contact Detail**

540-Wire Wrap .025 Sq.(0.64 Sq.) - Tail LG=.560(14.22) .156 [3.96] Contact Spacing x .200 [5.08] Row Spacing

THIS IS A C.A.D. GENERATED DRAWING DO NOT MAKE MANUAL REVISIONS TO MASTER.

## **See Accompanying Pages for:**

- **Contact Bend Details**
- **Mounting Options**

| 337 / 387 Series Card Edge Connector |
|--------------------------------------|
| Part Number: 337-018-540-807         |