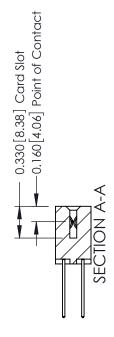

ISSUE NUMBER

ORIGINAL

1

| 337 / 387 Series Card Edge                                            | ACAD REFERENCE NO.                                                                                                                                                                                | 337 ENG MASTER |                  |               |  |
|-----------------------------------------------------------------------|---------------------------------------------------------------------------------------------------------------------------------------------------------------------------------------------------|----------------|------------------|---------------|--|
| Contact Bend Detail                                                   |                                                                                                                                                                                                   | DRAWN: J.LEE   | DATE: OCT. 06/09 |               |  |
| Corridor Beria Delaii                                                 |                                                                                                                                                                                                   | CHECKED:       |                  | DATE:         |  |
| EDAC INC TORONTO, ONTARIO CANADA YOUR CONNECTION TO QUALITY & SERVICE | THESE DRAWINGS AND SPECIFICATIONS ARE THE PROPERTY OF EDAC INC., AND SHALL NOT BE REPRODUCED, OR COPIED OR USED AS THE BASIS FOR THE MANUFACTURE OR SALE OF APPARATUS WITHOUT WRITTEN PERMISSION. | SCALE: NTS     | SHEET            | 2 <b>OF</b> 3 |  |
|                                                                       |                                                                                                                                                                                                   | DRAWING NUMBER |                  | ISSUE         |  |
|                                                                       |                                                                                                                                                                                                   | 337 Assembly   |                  | 1             |  |