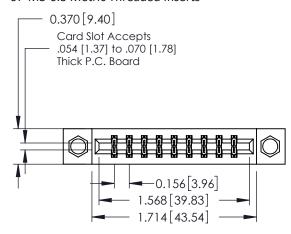

## **Mounting Option**

07-M3-0.5 Metric Threaded Inserts

## **See Accompanying Pages for:**

- **Contact Bend Details**
- **Mounting Options**

| 337 / 387 Series Card Edge Connector |
|--------------------------------------|
| Part Number: 337-018-540-807         |