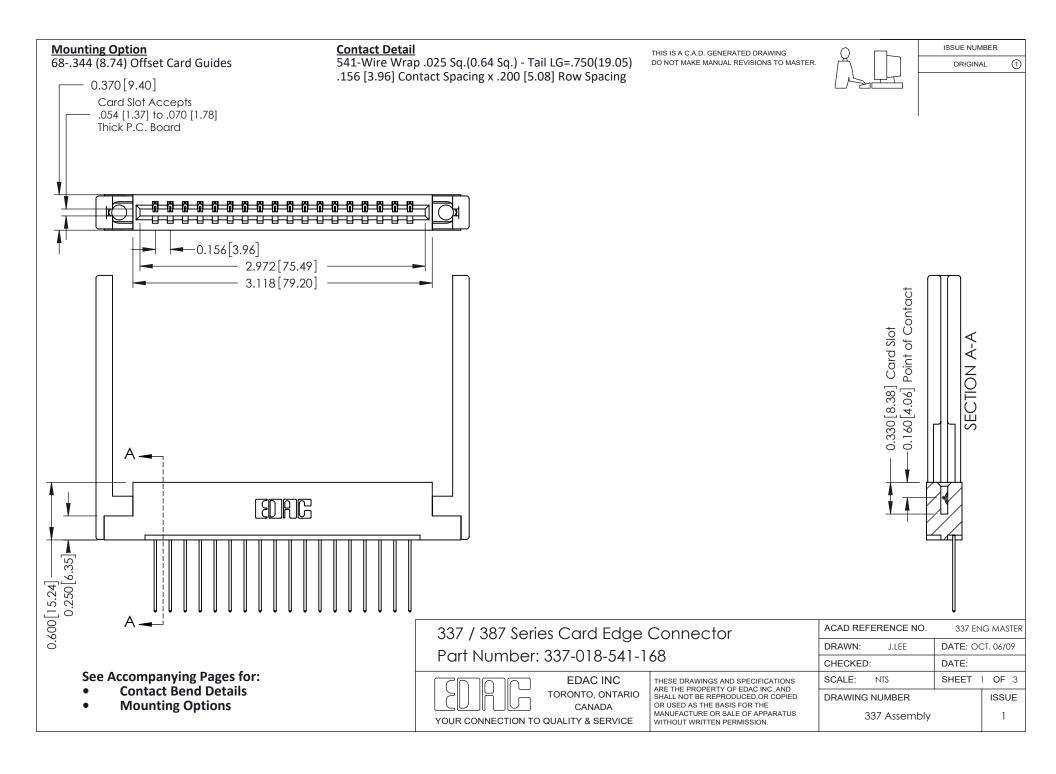

ISSUE NUMBER

ORIGINAL

1



| 337 / 387 Series Card Edge Connector<br>Contact Bend Detail           |                                                                                                                                                                                                  | ACAD REFERENCE NO. 337 E |                  | G MASTER      |
|-----------------------------------------------------------------------|--------------------------------------------------------------------------------------------------------------------------------------------------------------------------------------------------|--------------------------|------------------|---------------|
|                                                                       |