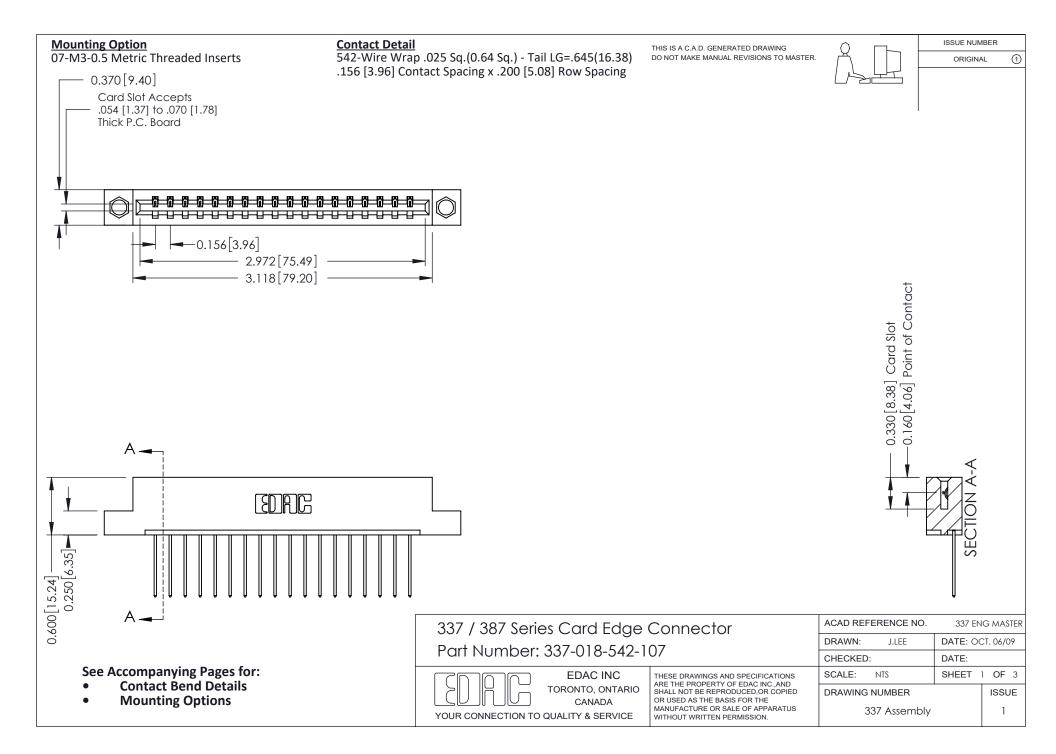

ISSUE NUMBER

ORIGINAL

1

| 337 / 387 Series Card Edge Connector<br>Contact Bend Detail           |                                                                                                                                                                                                  | ACAD REFERENCE NO. 337 E |                  | G MASTER      |
|-----------------------------------------------------------------------|--------------------------------------------------------------------------------------------------------------------------------------------------------------------------------------------------|--------------------------|------------------|---------------|
|                                                                       |                                                                                                                                                                                                  | DRAWN: J.LEE             | DATE: OCT. 06/09 |               |
|                                                                       |                                                                                                                                                                                                  | CHECKED: DATE:           |                  |               |
| EDAC INC TORONTO, ONTARIO CANADA YOUR CONNECTION TO QUALITY & SERVICE | THESE DRAWINGS AND SPECIFICATIONS ARE THE PROPERTY OF EDAC INC.,AND SHALL NOT BE REPRODUCED, OR COPIED OR USED AS THE BASIS FOR THE MANUFACTURE OR SALE OF APPARATUS WITHOUT WRITTEN PERMISSION. | SCALE: NTS               | SHEET            | 2 <b>OF</b> 3 |
|                                                                       |                                                                                                                                                                                                  | DRAWING NUMBER           |                  | ISSUE         |
|                                                                       |                                                                                                                                                                                                  | 337 Assembly             |                  | 1             |