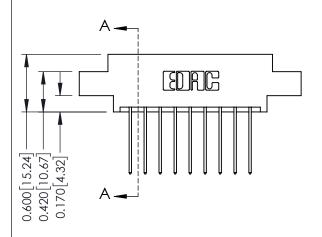

**Mounting Option** 

02-.128 (3.25) Dia. Mounting Holes

**Contact Detail** 

542-Wire Wrap .025 Sq.(0.64 Sq.) - Tail LG=.645(16.38) .156 [3.96] Contact Spacing x .200 [5.08] Row Spacing

THIS IS A C.A.D. GENERATED DRAWING DO NOT MAKE MANUAL REVISIONS TO MASTER.

ISSUE NUMBER 1 ORIGINAL

**See Accompanying Pages for:** 

- **Contact Bend Details**
- **Mounting Options**

| 337 / 387 Series Card Edge Connector |
|--------------------------------------|
| Part Number: 337-018-542-802         |