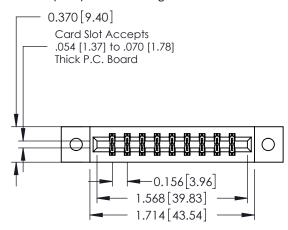

**Mounting Option** 

02-.128 (3.25) Dia. Mounting Holes

**Contact Detail** 

542-Wire Wrap .025 Sq.(0.64 Sq.) - Tail LG=.645(16.38) .156 [3.96] Contact Spacing x .200 [5.08] Row Spacing

THIS IS A C.A.D. GENERATED DRAWING DO NOT MAKE MANUAL REVISIONS TO MASTER.

ISSUE NUMBER 1 ORIGINAL

**See Accompanying Pages for:** 

- **Contact Bend Details**
- **Mounting Options**

| 337 / 387 Series Card Edge Connector |
|--------------------------------------|
| Part Number: 337-018-542-802         |